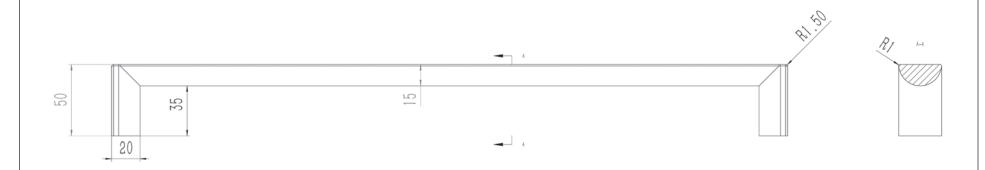

| PART NO.<br>2128-4026-P     | MATERIAL ALUMINUM                                     | DATE<br>03-06-2019                                                                                                                                                                                                  |
|-----------------------------|-------------------------------------------------------|---------------------------------------------------------------------------------------------------------------------------------------------------------------------------------------------------------------------|
| COLLECTION ELEVATE          | DESCRIPTION  ELEVATE 18 INCH CC POLISHED  CHROME PULL | PROPRIETARY AND CONFIDENTIAL THE INFORMATION CONTAINED IN THIS DRAWING IS THE SOLE PROPERTY OF BERENSON CORP. ANY REPRODUCTION IN PART OR AS A WHOLE WITHOUT THE WRITTEN PERMISSION OF BERENSON CORP IS PROHIBITED. |
| UNIT OF MEASURE MILLIMETERS |                                                       |                                                                                                                                                                                                                     |