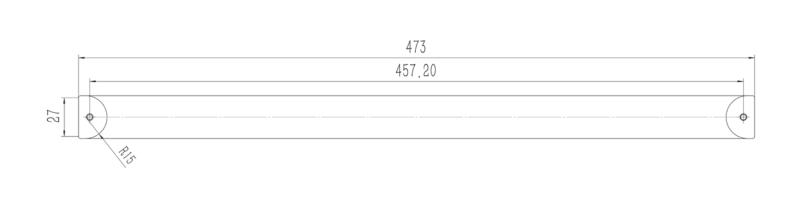

| PART NO.<br>2128-4026-P     | MATERIAL ALUMINUM                                     | DATE<br>03-06-2019                                                                                                                                                                                                  |
|-----------------------------|-------------------------------------------------------|---------------------------------------------------------------------------------------------------------------------------------------------------------------------------------------------------------------------|
| COLLECTION ELEVATE          | DESCRIPTION  ELEVATE 18 INCH CC POLISHED  CHROME PULL | PROPRIETARY AND CONFIDENTIAL THE INFORMATION CONTAINED IN THIS DRAWING IS THE SOLE PROPERTY OF BERENSON CORP. ANY REPRODUCTION IN PART OR AS A WHOLE WITHOUT THE WRITTEN PERMISSION OF BERENSON CORP IS PROHIBITED. |
| UNIT OF MEASURE MILLIMETERS |                                                       |                                                                                                                                                                                                                     |