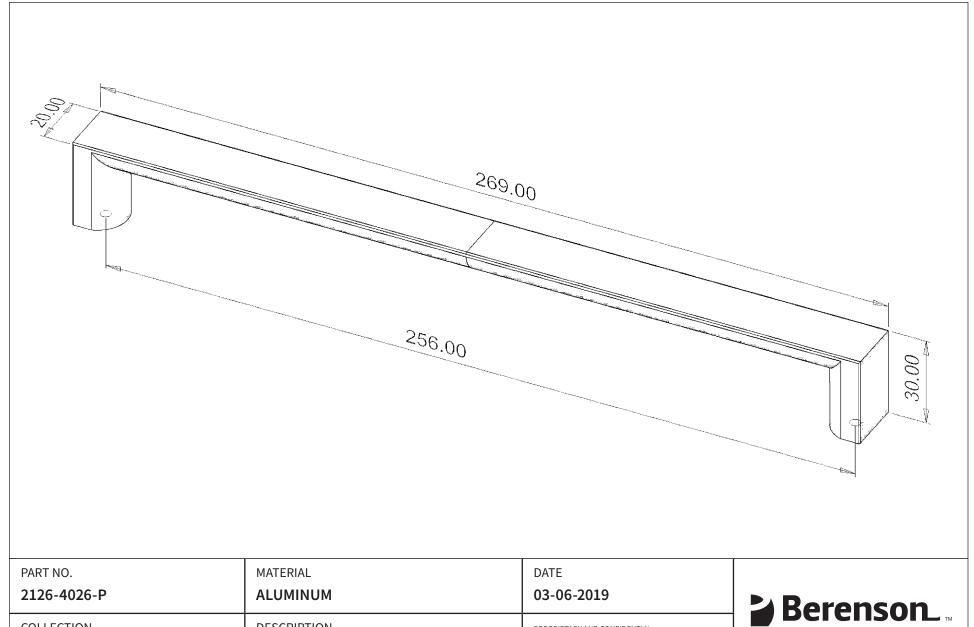

| PART NO.<br>2126-4026-P     | MATERIAL ALUMINUM                                 | 03-06-2019                                                                                                                                                                                                          |
|-----------------------------|---------------------------------------------------|---------------------------------------------------------------------------------------------------------------------------------------------------------------------------------------------------------------------|
| COLLECTION<br>ELEVATE       | DESCRIPTION ELEVATE 256MM CC POLISHED CHROME PULL | PROPRIETARY AND CONFIDENTIAL THE INFORMATION CONTAINED IN THIS DRAWING IS THE SOLE PROPERTY OF BERENSON CORP. ANY REPRODUCTION IN PART OR AS A WHOLE WITHOUT THE WRITTEN PERMISSION OF BERENSON CORP IS PROHIBITED. |
| UNIT OF MEASURE MILLIMETERS |                                                   |                                                                                                                                                                                                                     |