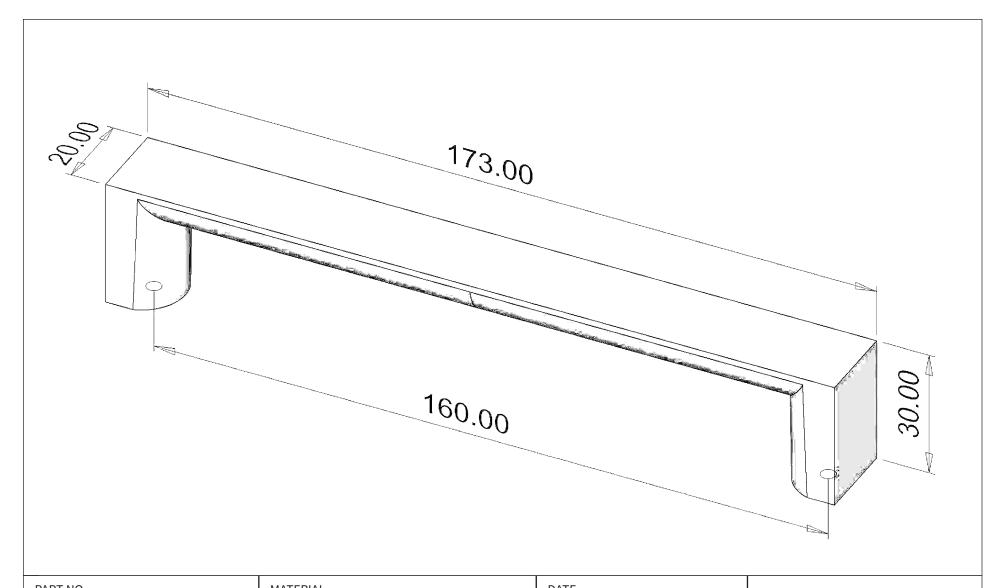

| PART NO.<br>2125-4026-P     | MATERIAL ALUMINUM                                   | DATE<br>03-06-2019                                                                                                                                                                                                  |
|-----------------------------|-----------------------------------------------------|---------------------------------------------------------------------------------------------------------------------------------------------------------------------------------------------------------------------|
| COLLECTION ELEVATE          | DESCRIPTION  ELEVATE 160MM CC POLISHED  CHROME PULL | PROPRIETARY AND CONFIDENTIAL THE INFORMATION CONTAINED IN THIS DRAWING IS THE SOLE PROPERTY OF BERENSON CORP. ANY REPRODUCTION IN PART OR AS A WHOLE WITHOUT THE WRITTEN PERMISSION OF BERENSON CORP IS PROHIBITED. |
| UNIT OF MEASURE MILLIMETERS |                                                     |                                                                                                                                                                                                                     |