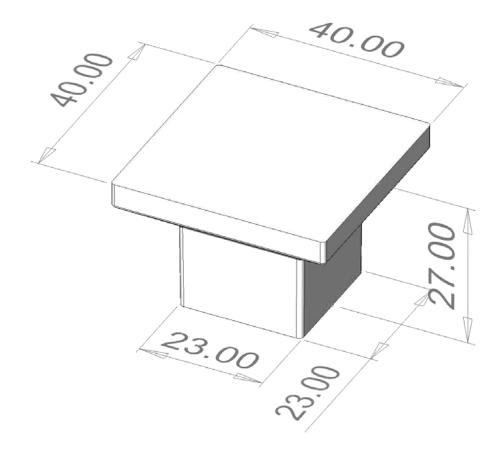

| PART NO.                    | MATERIAL                                   | DATE                                                                                                                           |
|-----------------------------|--------------------------------------------|--------------------------------------------------------------------------------------------------------------------------------|
| 2122-4055-P                 | ALUMINUM                                   | 03-06-2019                                                                                                                     |
| COLLECTION ELEVATE          | DESCRIPTION  ELEVATE MATTE BLACK PULL KNOB | PROPRIETARY AND CONFIDENTIAL THE INFORMATION CONTAINED IN THIS DRAWING IS THE SOLE PROPERTY OF BERENSON CORP. ANY REPRODUCTION |
| UNIT OF MEASURE MILLIMETERS |                                            | IN PART OR AS A WHOLE WITHOUT THE WRITTEN PERMISSION OF BERENSON CORP IS PROHIBITED.                                           |