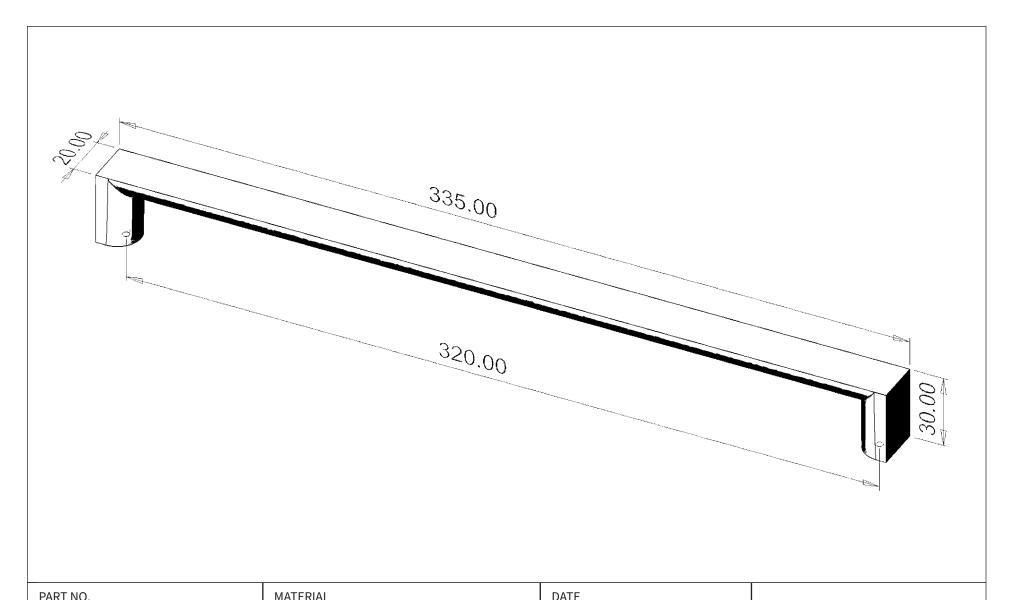

| 2120-4055-P                 | ALUMINUM                                                  | 01-05-2022                                                                                                                                                                                                          |
|-----------------------------|-----------------------------------------------------------|---------------------------------------------------------------------------------------------------------------------------------------------------------------------------------------------------------------------|
| COLLECTION ELEVATE          | DESCRIPTION  ELEVATE 320MM CC MATTE  BLACK APPLIANCE PULL | PROPRIETARY AND CONFIDENTIAL THE INFORMATION CONTAINED IN THIS DRAWING IS THE SOLE PROPERTY OF BERENSON CORP. ANY REPRODUCTION IN PART OR AS A WHOLE WITHOUT THE WRITTEN PERMISSION OF BERENSON CORP IS PROHIBITED. |
| UNIT OF MEASURE MILLIMETERS |                                                           |                                                                                                                                                                                                                     |