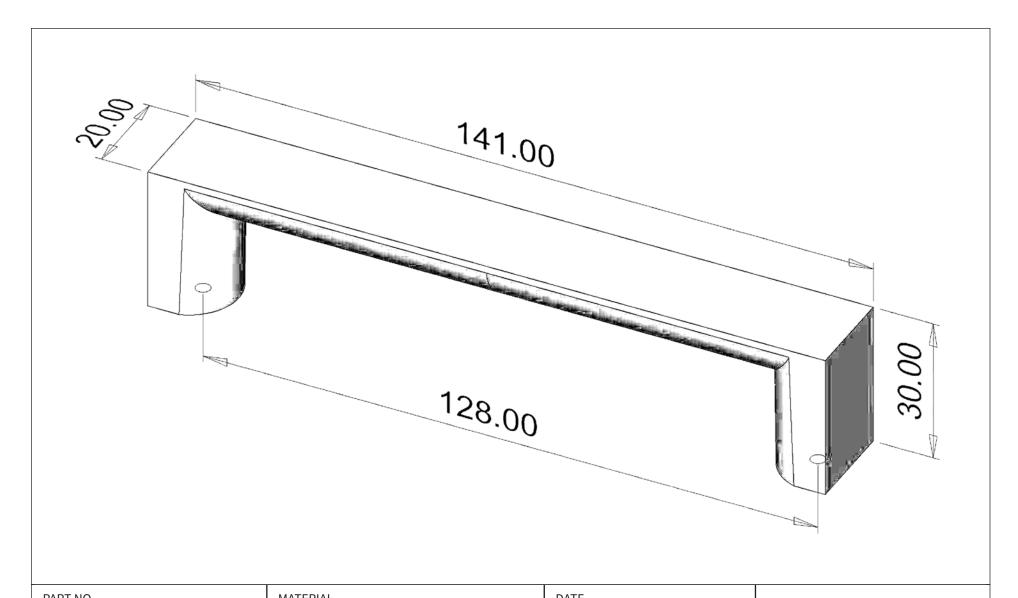

| 2117-4055-P                 | ALUMINUM                                  | 03-06-2019                                                                                                           |
|-----------------------------|-------------------------------------------|----------------------------------------------------------------------------------------------------------------------|
| COLLECTION ELEVATE          | DESCRIPTION  ELEVATE 128MM CC MATTE BLACK | PROPRIETARY AND CONFIDENTIAL THE INFORMATION CONTAINED IN THIS DRAWING IS THE SOLE PROPERTY OF                       |
| UNIT OF MEASURE MILLIMETERS | PULL                                      | BERENSON CORP. ANY REPRODUCTION IN PART OR AS A WHOLE WITHOUT THE WRITTEN PERMISSION OF BERENSON CORP IS PROHIBITED. |