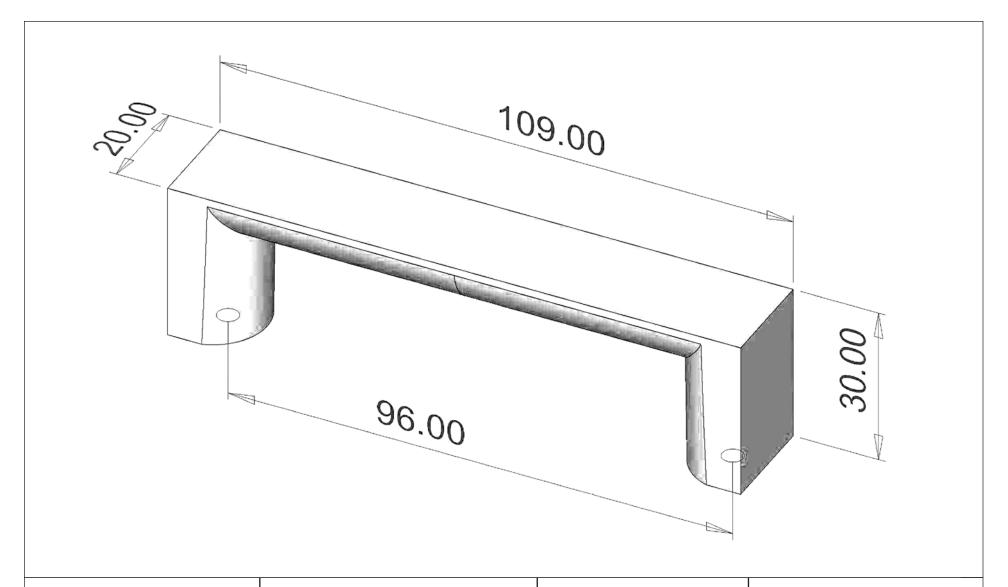

| PART NO.<br><b>2116-4055-P</b> | MATERIAL ALUMINUM                             | DATE<br>03-06-2019                                                                                                                                                                                                  |
|--------------------------------|-----------------------------------------------|---------------------------------------------------------------------------------------------------------------------------------------------------------------------------------------------------------------------|
| COLLECTION ELEVATE             | DESCRIPTION  ELEVATE 96MM CC MATTE BLACK PULL | PROPRIETARY AND CONFIDENTIAL THE INFORMATION CONTAINED IN THIS DRAWING IS THE SOLE PROPERTY OF BERENSON CORP. ANY REPRODUCTION IN PART OR AS A WHOLE WITHOUT THE WRITTEN PERMISSION OF BERENSON CORP IS PROHIBITED. |
| UNIT OF MEASURE MILLIMETERS    |                                               |                                                                                                                                                                                                                     |