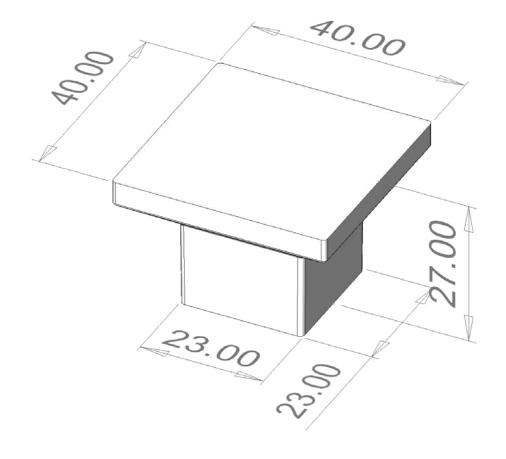

| PART NO.        | MATERIAL              | DATE                                                             |
|-----------------|-----------------------|------------------------------------------------------------------|
| 2115-4GPH-P     | ALUMINUM              | 03-06-2019                                                       |
| COLLECTION      | DESCRIPTION           | PROPRIETARY AND CONFIDENTIAL THE INFORMATION CONTAINED IN THIS   |
| ELEVATE         | ELEVATE GRAPHITE KNOB | DRAWING IS THE SOLE PROPERTY OF BERENSON CORP. ANY REPRODUCTION  |
| UNIT OF MEASURE |                       | IN PART OR AS A WHOLE WITHOUT THE WRITTEN PERMISSION OF BERENSON |
| MILLIMETERS     |                       | CORP IS PROHIBITED.                                              |