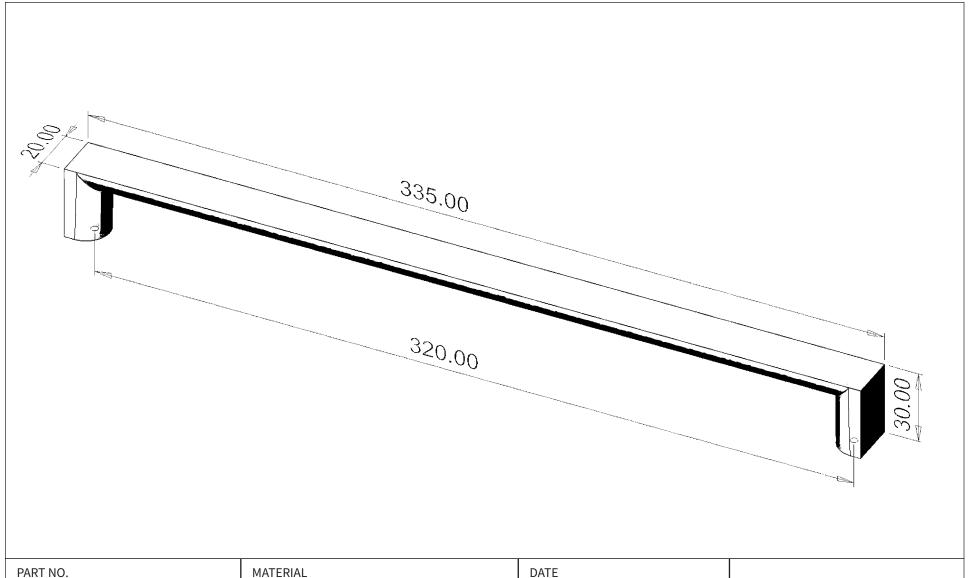

| 2113-4GPH-P                 | ALUMINUM                                               | 01-05-2022                                                                                                                                                                                                          |
|-----------------------------|--------------------------------------------------------|---------------------------------------------------------------------------------------------------------------------------------------------------------------------------------------------------------------------|
| COLLECTION ELEVATE          | DESCRIPTION  ELEVATE 320MM CC GRAPHITE  APPLIANCE PULL | PROPRIETARY AND CONFIDENTIAL THE INFORMATION CONTAINED IN THIS DRAWING IS THE SOLE PROPERTY OF BERENSON CORP. ANY REPRODUCTION IN PART OR AS A WHOLE WITHOUT THE WRITTEN PERMISSION OF BERENSON CORP IS PROHIBITED. |
| UNIT OF MEASURE MILLIMETERS |                                                        |                                                                                                                                                                                                                     |