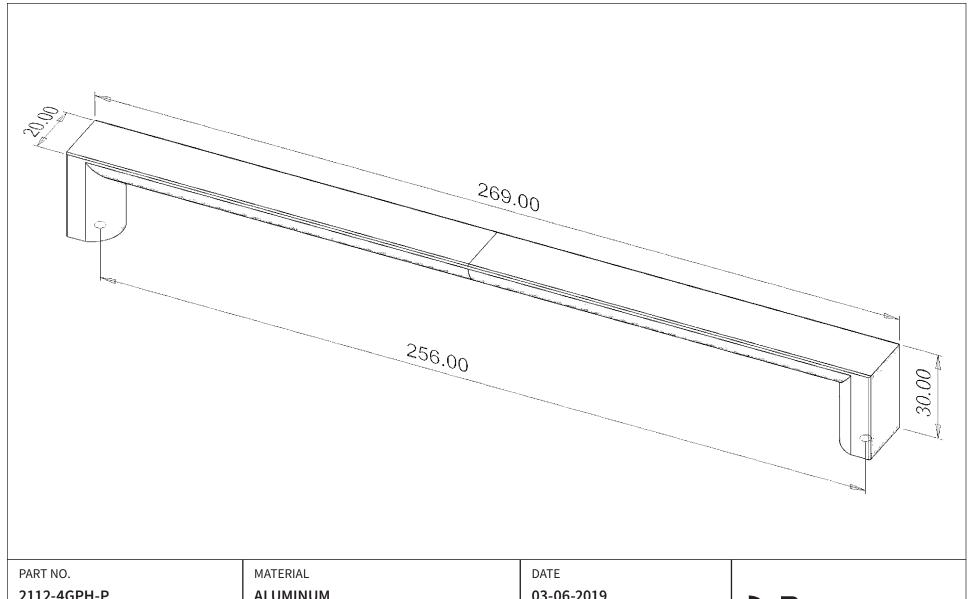

| 2112-4GPH-P                 | ALUMINUM                                    | 03-06-2019                                                                                                                                                                                                          |
|-----------------------------|---------------------------------------------|---------------------------------------------------------------------------------------------------------------------------------------------------------------------------------------------------------------------|
| COLLECTION ELEVATE          | DESCRIPTION  ELEVATE 256MM CC GRAPHITE PULL | PROPRIETARY AND CONFIDENTIAL THE INFORMATION CONTAINED IN THIS DRAWING IS THE SOLE PROPERTY OF BERENSON CORP. ANY REPRODUCTION IN PART OR AS A WHOLE WITHOUT THE WRITTEN PERMISSION OF BERENSON CORP IS PROHIBITED. |
| UNIT OF MEASURE MILLIMETERS |                                             |                                                                                                                                                                                                                     |