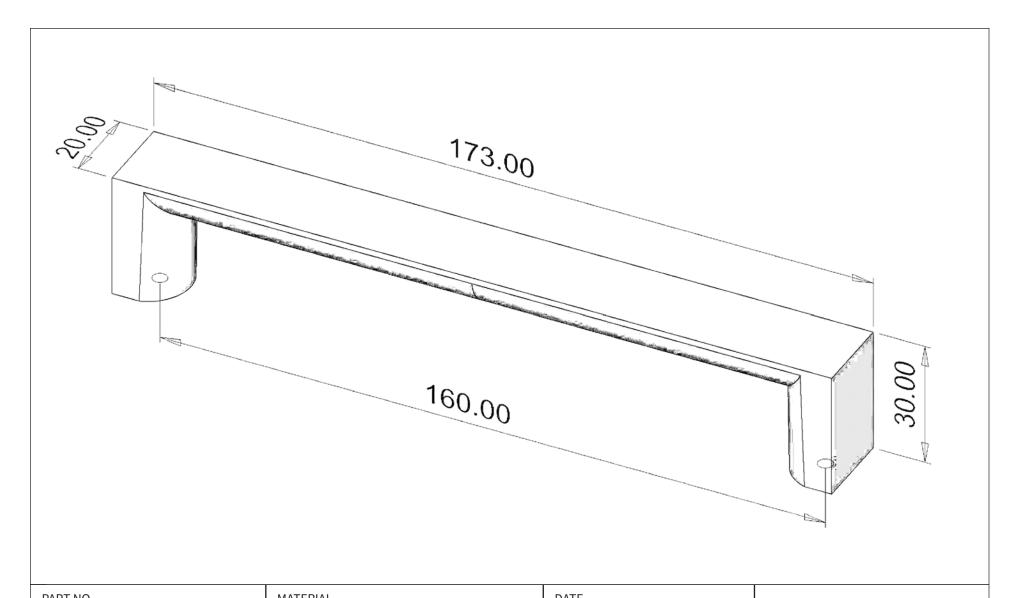

| 2111-4GPH-P                 | ALUMINUM                                    | 03-06-2019                                                                                                           |
|-----------------------------|---------------------------------------------|----------------------------------------------------------------------------------------------------------------------|
| COLLECTION ELEVATE          | DESCRIPTION  ELEVATE 160MM CC GRAPHITE PULL | PROPRIETARY AND CONFIDENTIAL THE INFORMATION CONTAINED IN THIS DRAWING IS THE SOLE PROPERTY OF                       |
| UNIT OF MEASURE MILLIMETERS |                                             | BERENSON CORP. ANY REPRODUCTION IN PART OR AS A WHOLE WITHOUT THE WRITTEN PERMISSION OF BERENSON CORP IS PROHIBITED. |