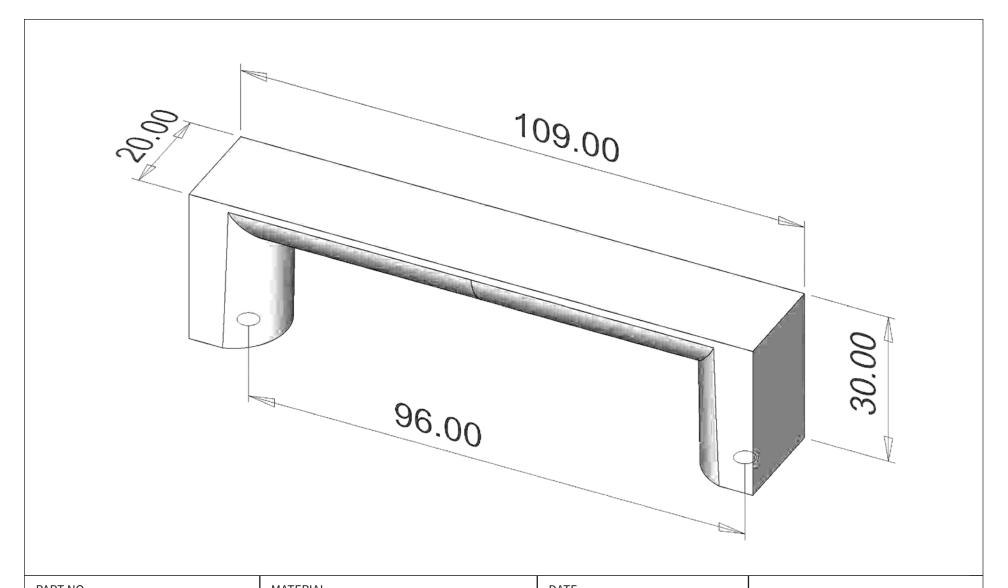

| PART NO.<br>2109-4GPH-P     | MATERIAL ALUMINUM                          | DATE<br>03-06-2019                                                                                                             |
|-----------------------------|--------------------------------------------|--------------------------------------------------------------------------------------------------------------------------------|
| COLLECTION ELEVATE          | DESCRIPTION  ELEVATE 96MM CC GRAPHITE PULL | PROPRIETARY AND CONFIDENTIAL THE INFORMATION CONTAINED IN THIS DRAWING IS THE SOLE PROPERTY OF BERENSON CORP. ANY REPRODUCTION |
| UNIT OF MEASURE MILLIMETERS |                                            | IN PART OR AS A WHOLE WITHOUT THE WRITTEN PERMISSION OF BERENSON CORP IS PROHIBITED.                                           |