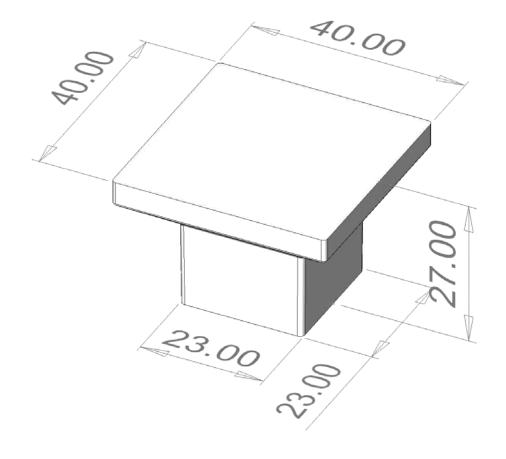

| PART NO.                    | MATERIAL                             | DATE                                                                                                                           |
|-----------------------------|--------------------------------------|--------------------------------------------------------------------------------------------------------------------------------|
| 2108-40SG-P                 | ALUMINUM                             | 03-06-2019                                                                                                                     |
| COLLECTION ELEVATE          | DESCRIPTION  ELEVATE SATIN GOLD KNOB | PROPRIETARY AND CONFIDENTIAL THE INFORMATION CONTAINED IN THIS DRAWING IS THE SOLE PROPERTY OF BERENSON CORP. ANY REPRODUCTION |
| UNIT OF MEASURE MILLIMETERS |                                      | IN PART OR AS A WHOLE WITHOUT THE WRITTEN PERMISSION OF BERENSON CORP IS PROHIBITED.                                           |