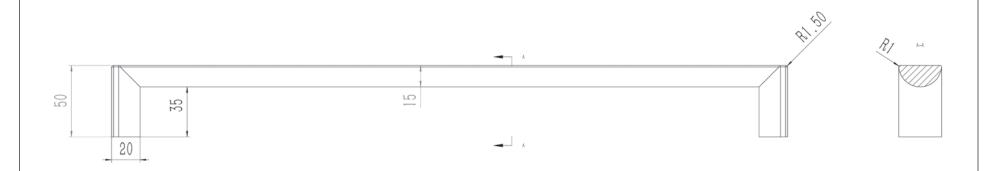

| PART NO.<br>2107-40SG-P     | MATERIAL ALUMINUM                                          | DATE<br>03-06-2019                                                                                                                                                                                                  |
|-----------------------------|------------------------------------------------------------|---------------------------------------------------------------------------------------------------------------------------------------------------------------------------------------------------------------------|
| COLLECTION ELEVATE          | DESCRIPTION  ELEVATE 18 INCH CC SATIN GOLD  APPLIANCE PULL | PROPRIETARY AND CONFIDENTIAL THE INFORMATION CONTAINED IN THIS DRAWING IS THE SOLE PROPERTY OF BERENSON CORP. ANY REPRODUCTION IN PART OR AS A WHOLE WITHOUT THE WRITTEN PERMISSION OF BERENSON CORP IS PROHIBITED. |
| UNIT OF MEASURE MILLIMETERS |                                                            |                                                                                                                                                                                                                     |