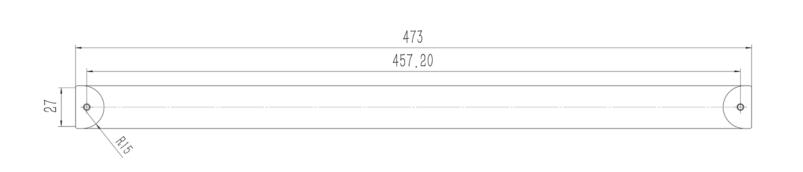

| PART NO.<br>2107-40SG-P     | MATERIAL ALUMINUM                                          | DATE<br>03-06-2019                                                                                                                                                                                                  |
|-----------------------------|------------------------------------------------------------|---------------------------------------------------------------------------------------------------------------------------------------------------------------------------------------------------------------------|
| COLLECTION ELEVATE          | DESCRIPTION  ELEVATE 18 INCH CC SATIN GOLD  APPLIANCE PULL | PROPRIETARY AND CONFIDENTIAL THE INFORMATION CONTAINED IN THIS DRAWING IS THE SOLE PROPERTY OF BERENSON CORP. ANY REPRODUCTION IN PART OR AS A WHOLE WITHOUT THE WRITTEN PERMISSION OF BERENSON CORP IS PROHIBITED. |
| UNIT OF MEASURE MILLIMETERS |                                                            |                                                                                                                                                                                                                     |