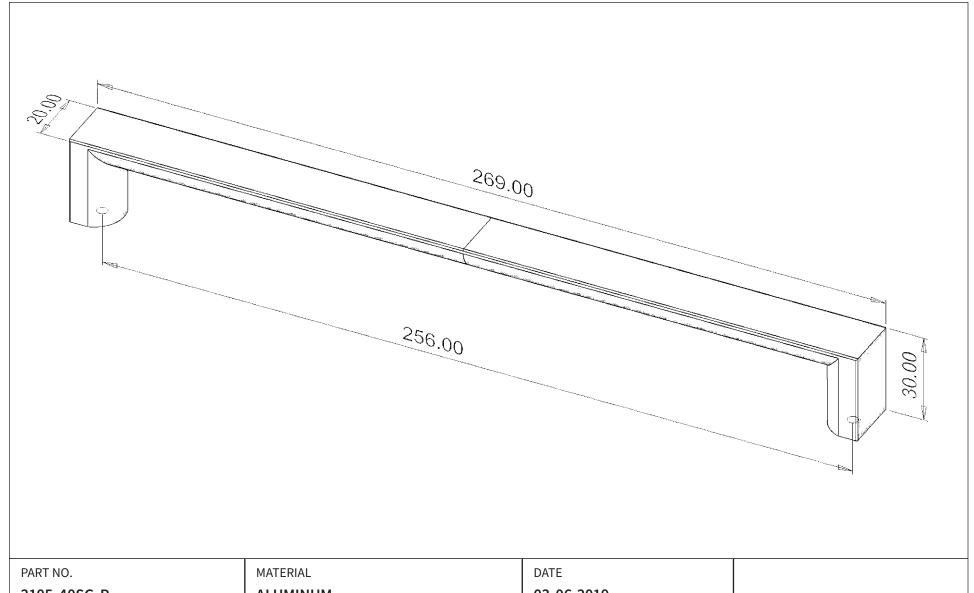

| 2105-40SG-P                 | ALUMINUM                                      | 03-06-2019                                                                                                                     |
|-----------------------------|-----------------------------------------------|--------------------------------------------------------------------------------------------------------------------------------|
| COLLECTION ELEVATE          | DESCRIPTION  ELEVATE 256MM CC SATIN GOLD PULL | PROPRIETARY AND CONFIDENTIAL THE INFORMATION CONTAINED IN THIS DRAWING IS THE SOLE PROPERTY OF BERENSON CORP. ANY REPRODUCTION |
| UNIT OF MEASURE MILLIMETERS |                                               | IN PART OR AS A WHOLE WITHOUT THE WRITTEN PERMISSION OF BERENSON CORP IS PROHIBITED.                                           |