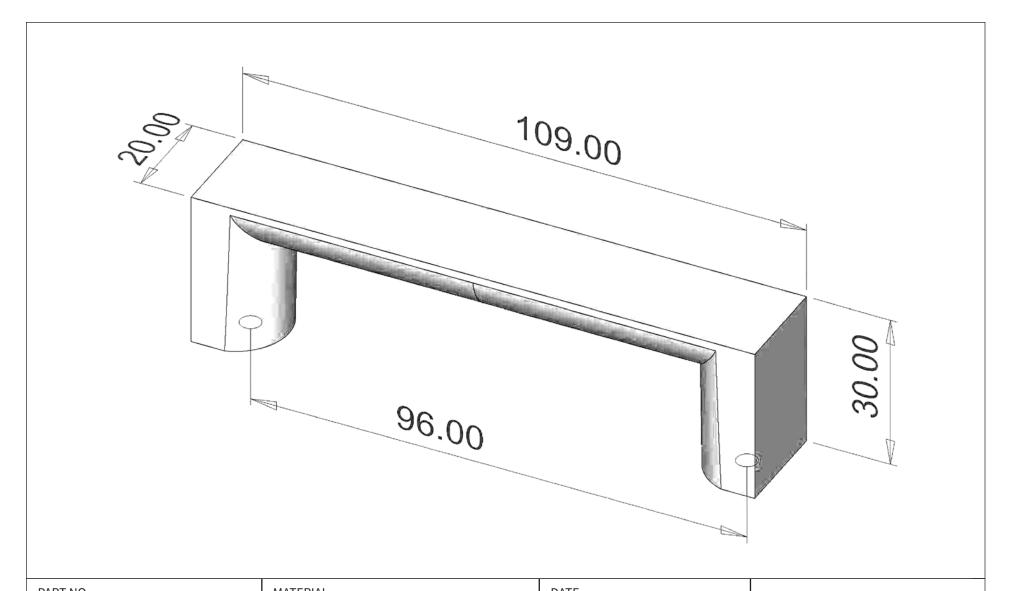

| PART NO.<br>2102-40SG-P      | MATERIAL ALUMINUM                            | DATE<br>03-06-2019                                                                                                                                                                                                  |
|------------------------------|----------------------------------------------|---------------------------------------------------------------------------------------------------------------------------------------------------------------------------------------------------------------------|
| COLLECTION ELEVATE           | DESCRIPTION  ELEVATE 96MM CC SATIN GOLD PULL | PROPRIETARY AND CONFIDENTIAL THE INFORMATION CONTAINED IN THIS DRAWING IS THE SOLE PROPERTY OF BERENSON CORP. ANY REPRODUCTION IN PART OR AS A WHOLE WITHOUT THE WRITTEN PERMISSION OF BERENSON CORP IS PROHIBITED. |
| UNIT OF MEASURE MILLIMETERES |                                              |                                                                                                                                                                                                                     |