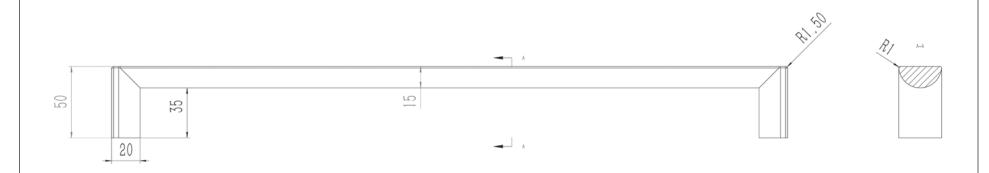

| PART NO.<br>2101-4BPN-P      | MATERIAL ALUMINUM                                              | DATE<br>03-06-2019                                                                                                                                                                                                  |
|------------------------------|----------------------------------------------------------------|---------------------------------------------------------------------------------------------------------------------------------------------------------------------------------------------------------------------|
| COLLECTION ELEVATE           | DESCRIPTION  ELEVATE 18 INCH CC BRUSHED  NICKEL APPLIANCE PULL | PROPRIETARY AND CONFIDENTIAL THE INFORMATION CONTAINED IN THIS DRAWING IS THE SOLE PROPERTY OF BERENSON CORP. ANY REPRODUCTION IN PART OR AS A WHOLE WITHOUT THE WRITTEN PERMISSION OF BERENSON CORP IS PROHIBITED. |
| UNIT OF MEASURE  MILLIMETERS |                                                                |                                                                                                                                                                                                                     |