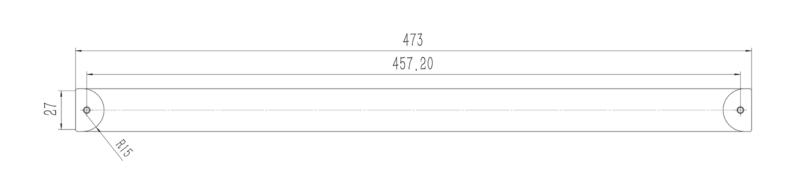

| PART NO.<br>2101-4BPN-P      | MATERIAL ALUMINUM                                              | DATE<br>03-06-2019                                                                                                                                                                                                  |
|------------------------------|----------------------------------------------------------------|---------------------------------------------------------------------------------------------------------------------------------------------------------------------------------------------------------------------|
| COLLECTION ELEVATE           | DESCRIPTION  ELEVATE 18 INCH CC BRUSHED  NICKEL APPLIANCE PULL | PROPRIETARY AND CONFIDENTIAL THE INFORMATION CONTAINED IN THIS DRAWING IS THE SOLE PROPERTY OF BERENSON CORP. ANY REPRODUCTION IN PART OR AS A WHOLE WITHOUT THE WRITTEN PERMISSION OF BERENSON CORP IS PROHIBITED. |
| UNIT OF MEASURE  MILLIMETERS |                                                                |                                                                                                                                                                                                                     |