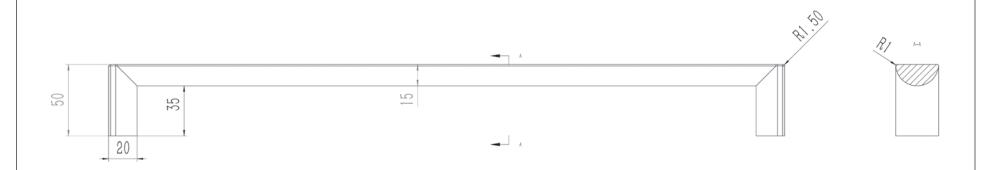

| PART NO.                    | MATERIAL                                                      | DATE                                                                                                                                                                                                                |
|-----------------------------|---------------------------------------------------------------|---------------------------------------------------------------------------------------------------------------------------------------------------------------------------------------------------------------------|
| 2100-40VB-P                 | ALUMINUM                                                      | 03-06-2019                                                                                                                                                                                                          |
| COLLECTION ELEVATE          | DESCRIPTION  ELEVATE 18 INCH CC VERONA BRONZE  APPLIANCE PULL | PROPRIETARY AND CONFIDENTIAL THE INFORMATION CONTAINED IN THIS DRAWING IS THE SOLE PROPERTY OF BERENSON CORP. ANY REPRODUCTION IN PART OR AS A WHOLE WITHOUT THE WRITTEN PERMISSION OF BERENSON CORP IS PROHIBITED. |
| UNIT OF MEASURE MILLIMETERS |                                                               |                                                                                                                                                                                                                     |