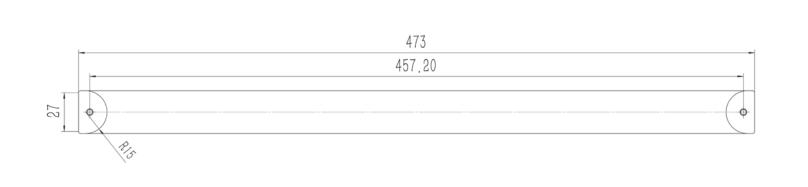

| PART NO.                    | MATERIAL                                                      | DATE                                                                                                                                                                                                                |
|-----------------------------|---------------------------------------------------------------|---------------------------------------------------------------------------------------------------------------------------------------------------------------------------------------------------------------------|
| 2100-40VB-P                 | ALUMINUM                                                      | 03-06-2019                                                                                                                                                                                                          |
| COLLECTION ELEVATE          | DESCRIPTION  ELEVATE 18 INCH CC VERONA BRONZE  APPLIANCE PULL | PROPRIETARY AND CONFIDENTIAL THE INFORMATION CONTAINED IN THIS DRAWING IS THE SOLE PROPERTY OF BERENSON CORP. ANY REPRODUCTION IN PART OR AS A WHOLE WITHOUT THE WRITTEN PERMISSION OF BERENSON CORP IS PROHIBITED. |
| UNIT OF MEASURE MILLIMETERS |                                                               |                                                                                                                                                                                                                     |