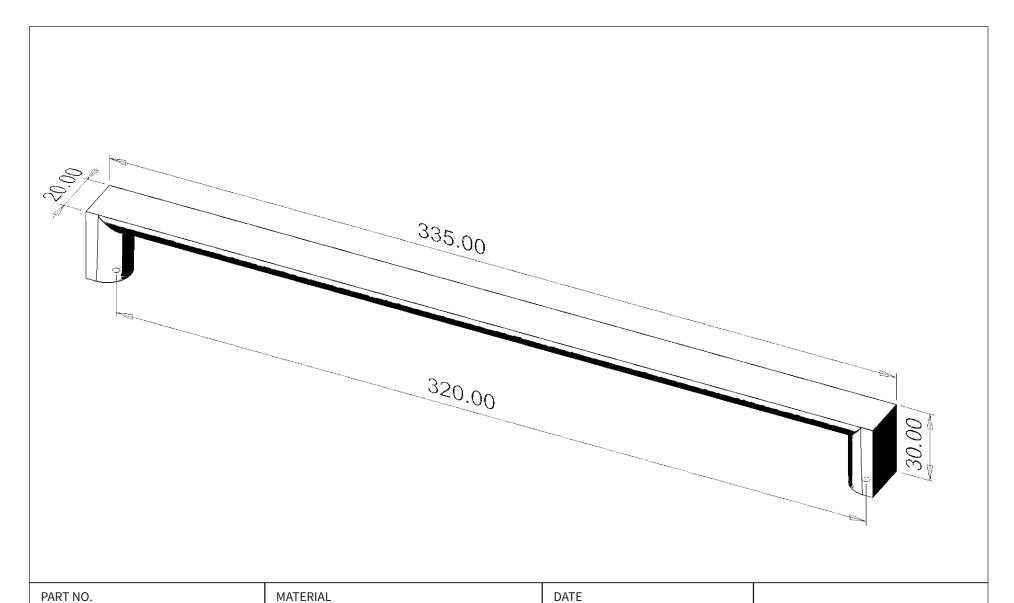

| 2093-4BPN-P                 | ALUMINUM                                                     | 07-18-2018                                                                                                                                                                                                          |
|-----------------------------|--------------------------------------------------------------|---------------------------------------------------------------------------------------------------------------------------------------------------------------------------------------------------------------------|
| COLLECTION ELEVATE          | DESCRIPTION  ELEVATE 320MM CC BRUSHED NICKEL  APPLIANCE PULL | PROPRIETARY AND CONFIDENTIAL THE INFORMATION CONTAINED IN THIS DRAWING IS THE SOLE PROPERTY OF BERENSON CORP. ANY REPRODUCTION IN PART OR AS A WHOLE WITHOUT THE WRITTEN PERMISSION OF BERENSON CORP IS PROHIBITED. |
| UNIT OF MEASURE MILLIMETERS |                                                              |                                                                                                                                                                                                                     |