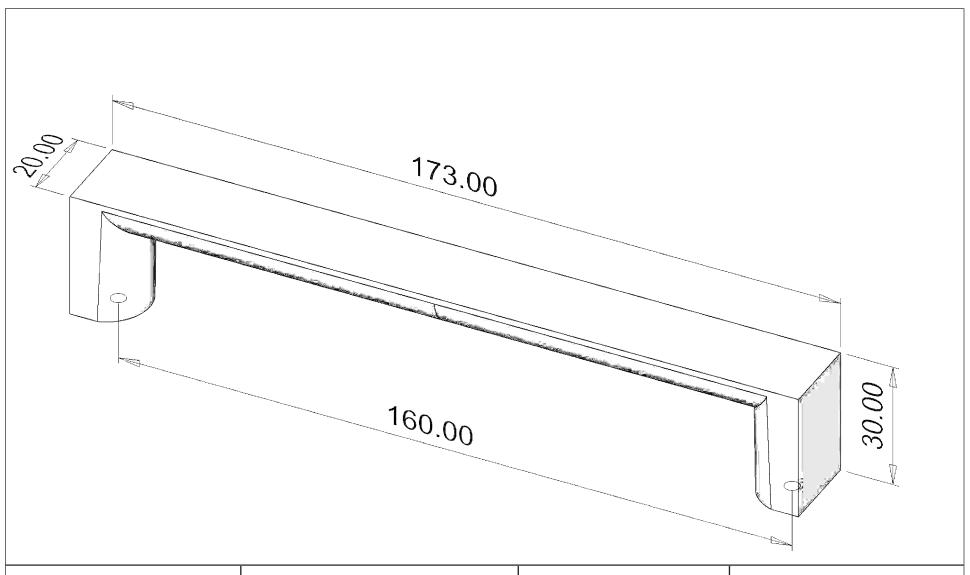

| PART NO.                     | MATERIAL                                    | DATE                                                                                                                           |
|------------------------------|---------------------------------------------|--------------------------------------------------------------------------------------------------------------------------------|
| 2090-40VB-P                  | ALUMINUM                                    | 07-18-2018                                                                                                                     |
| COLLECTION ELEVATE           | DESCRIPTION  ELEVATE 160MM CC VERONA BRONZE | PROPRIETARY AND CONFIDENTIAL THE INFORMATION CONTAINED IN THIS DRAWING IS THE SOLE PROPERTY OF BERENSON CORP. ANY REPRODUCTION |
| UNIT OF MEASURE  MILLIMETERS | PULL                                        | IN PART OR AS A WHOLE WITHOUT THE WRITTEN PERMISSION OF BERENSON CORP IS PROHIBITED.                                           |