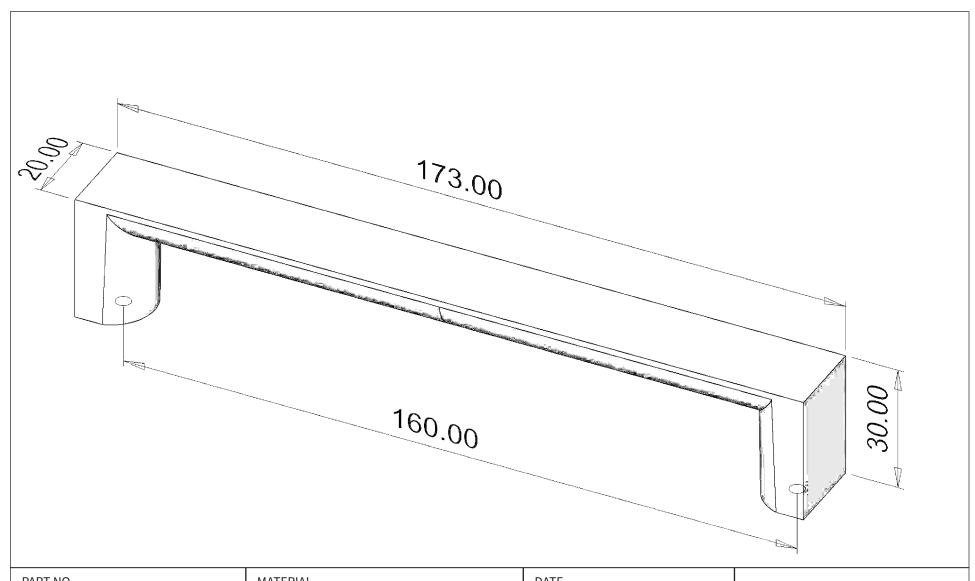

| PART NO.                     | MATERIAL                                           | DATE                                                                                                                                                                                                                |
|------------------------------|----------------------------------------------------|---------------------------------------------------------------------------------------------------------------------------------------------------------------------------------------------------------------------|
| 2089-4BPN-P                  | ALUMINUM                                           | 07-18-2018                                                                                                                                                                                                          |
| COLLECTION ELEVATE           | DESCRIPTION  ELEVATE 160MM CC BRUSHED NICKEL  PULL | PROPRIETARY AND CONFIDENTIAL THE INFORMATION CONTAINED IN THIS DRAWING IS THE SOLE PROPERTY OF BERENSON CORP. ANY REPRODUCTION IN PART OR AS A WHOLE WITHOUT THE WRITTEN PERMISSION OF BERENSON CORP IS PROHIBITED. |
| UNIT OF MEASURE  MILLIMETERS |                                                    |                                                                                                                                                                                                                     |