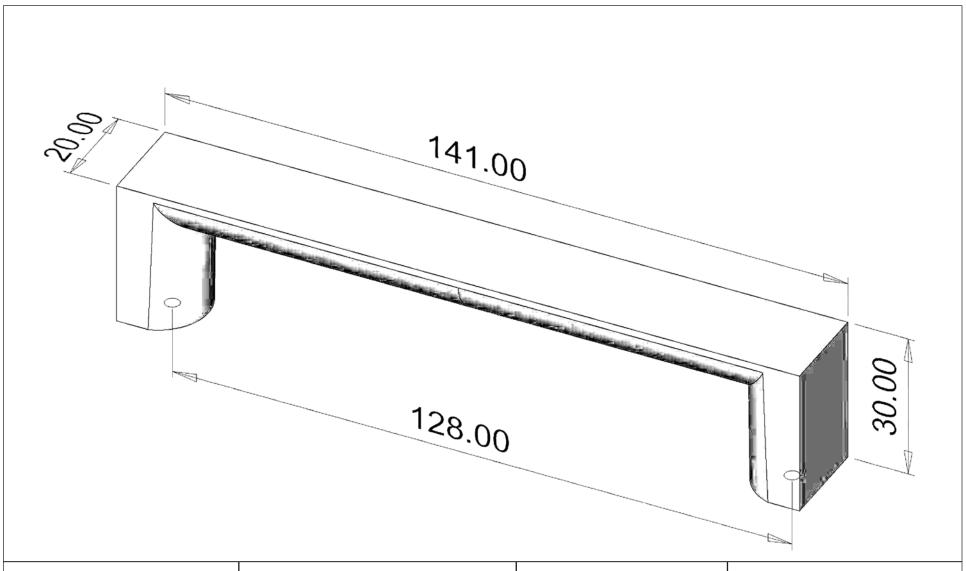

| PART NO.<br>2087-4BPN-P     | MATERIAL ALUMINUM                            | DATE<br>07-18-2018                                                                                                             |
|-----------------------------|----------------------------------------------|--------------------------------------------------------------------------------------------------------------------------------|
| COLLECTION ELEVATE          | DESCRIPTION  ELEVATE 128MM CC BRUSHED NICKEL | PROPRIETARY AND CONFIDENTIAL THE INFORMATION CONTAINED IN THIS DRAWING IS THE SOLE PROPERTY OF BERENSON CORP. ANY REPRODUCTION |
| UNIT OF MEASURE MILLIMETERS | PULL                                         | IN PART OR AS A WHOLE WITHOUT THE WRITTEN PERMISSION OF BERENSON CORP IS PROHIBITED.                                           |