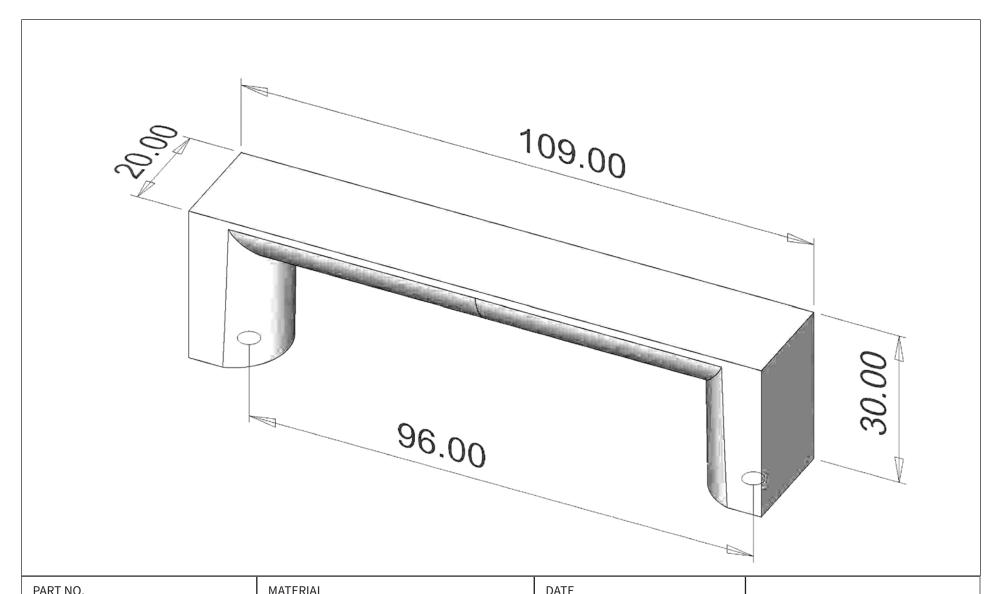

| 2086-40VB-P                 | ALUMINUM                                   | 07-18-2018                                                                                                                                                                                                          |
|-----------------------------|--------------------------------------------|---------------------------------------------------------------------------------------------------------------------------------------------------------------------------------------------------------------------|
| COLLECTION ELEVATE          | DESCRIPTION  ELEVATE 96MM CC VERONA BRONZE | PROPRIETARY AND CONFIDENTIAL THE INFORMATION CONTAINED IN THIS DRAWING IS THE SOLE PROPERTY OF BERENSON CORP. ANY REPRODUCTION IN PART OR AS A WHOLE WITHOUT THE WRITTEN PERMISSION OF BERENSON CORP IS PROHIBITED. |
| UNIT OF MEASURE MILLIMETERS | PULL                                       |                                                                                                                                                                                                                     |