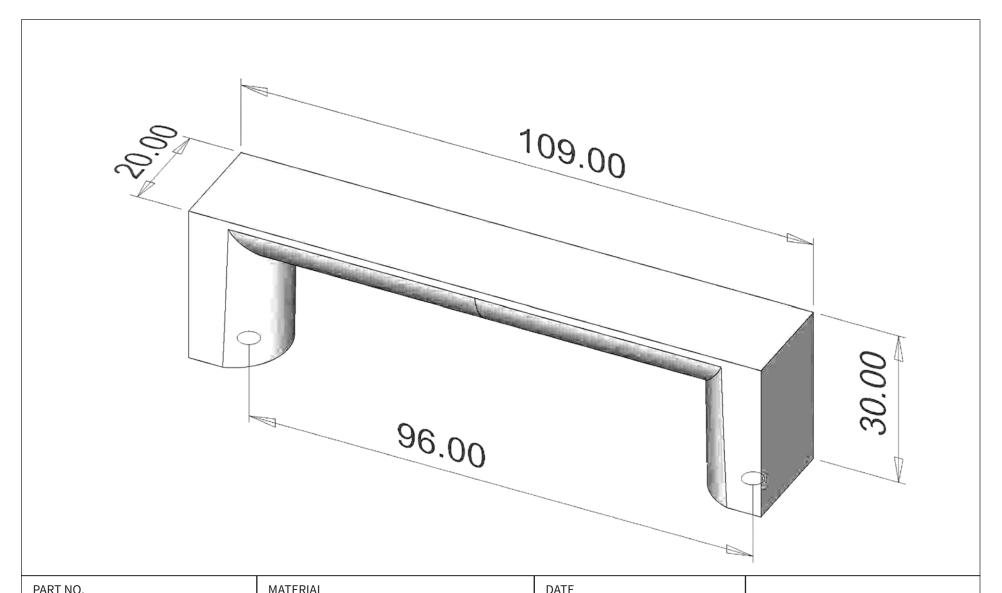

| 2085-4BPN-P                 | ALUMINUM                                    | 07-18-2018                                                                                                                                                                                                          |
|-----------------------------|---------------------------------------------|---------------------------------------------------------------------------------------------------------------------------------------------------------------------------------------------------------------------|
| COLLECTION ELEVATE          | DESCRIPTION  ELEVATE 96MM CC BRUSHED NICKEL | PROPRIETARY AND CONFIDENTIAL THE INFORMATION CONTAINED IN THIS DRAWING IS THE SOLE PROPERTY OF BERENSON CORP. ANY REPRODUCTION IN PART OR AS A WHOLE WITHOUT THE WRITTEN PERMISSION OF BERENSON CORP IS PROHIBITED. |
| UNIT OF MEASURE MILLIMETERS | PULL                                        |                                                                                                                                                                                                                     |