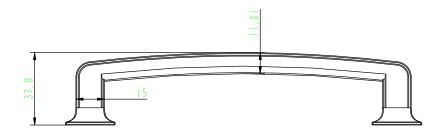

| PART NO.                    | MATERIAL                                          | DATE                                                                                                                                                             |                                                                                   |
|-----------------------------|---------------------------------------------------|------------------------------------------------------------------------------------------------------------------------------------------------------------------|-----------------------------------------------------------------------------------|
| 2048-1055-P                 | ZINC                                              | 07-18-2018                                                                                                                                                       | <b>≥</b> Beren                                                                    |
| COLLECTION HEARTHSTONE      | DESCRIPTION HEARTHSTONE 160MM CC MATTE BLACK PULL | PROPRIETARY AND CONFIDENTIAL THE INFORMATION CONTAINED IN THIS DRAWING IS THE SOLE PROPERTY OF BERENSON CORP. ANY REPRODUCTION IN PART OR AS A WHOLF WITHOUT THE | 2495 Main Street, Suite 1:<br>Phone: 800.333.0578   Fa:<br>Email: Info@BerensonHa |
| UNIT OF MEASURE MILLIMETERS |                                                   |                                                                                                                                                                  |                                                                                   |