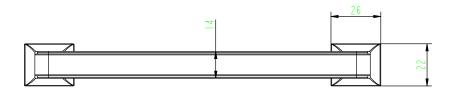

| PART NO.                    | MATERIAL                                          | DATE                                                                                                                                                             |                                                                                   |
|-----------------------------|---------------------------------------------------|------------------------------------------------------------------------------------------------------------------------------------------------------------------|-----------------------------------------------------------------------------------|
| 2048-1055-P                 | ZINC                                              | 07-18-2018                                                                                                                                                       | <b>≥</b> Beren                                                                    |
| COLLECTION HEARTHSTONE      | DESCRIPTION HEARTHSTONE 160MM CC MATTE BLACK PULL | PROPRIETARY AND CONFIDENTIAL THE INFORMATION CONTAINED IN THIS DRAWING IS THE SOLE PROPERTY OF BERENSON CORP. ANY REPRODUCTION IN PART OR AS A WHOLF WITHOUT THE | 2495 Main Street, Suite 1:<br>Phone: 800.333.0578   Fa:<br>Email: Info@BerensonHa |
| UNIT OF MEASURE MILLIMETERS |                                                   |                                                                                                                                                                  |                                                                                   |