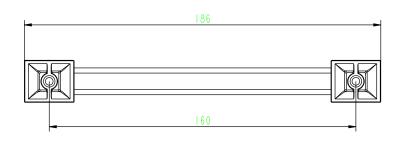

| PART NO.                    | MATERIAL                                          | DATE                                                                                                                                                             |                                                                                   |
|-----------------------------|---------------------------------------------------|------------------------------------------------------------------------------------------------------------------------------------------------------------------|-----------------------------------------------------------------------------------|
| 2048-1055-P                 | ZINC                                              | 07-18-2018                                                                                                                                                       | <b>≥</b> Beren                                                                    |
| COLLECTION HEARTHSTONE      | DESCRIPTION HEARTHSTONE 160MM CC MATTE BLACK PULL | PROPRIETARY AND CONFIDENTIAL THE INFORMATION CONTAINED IN THIS DRAWING IS THE SOLE PROPERTY OF BERENSON CORP. ANY REPRODUCTION IN PART OR AS A WHOLF WITHOUT THE | 2495 Main Street, Suite 1:<br>Phone: 800.333.0578   Fa:<br>Email: Info@BerensonHa |
| UNIT OF MEASURE MILLIMETERS |                                                   |                                                                                                                                                                  |                                                                                   |