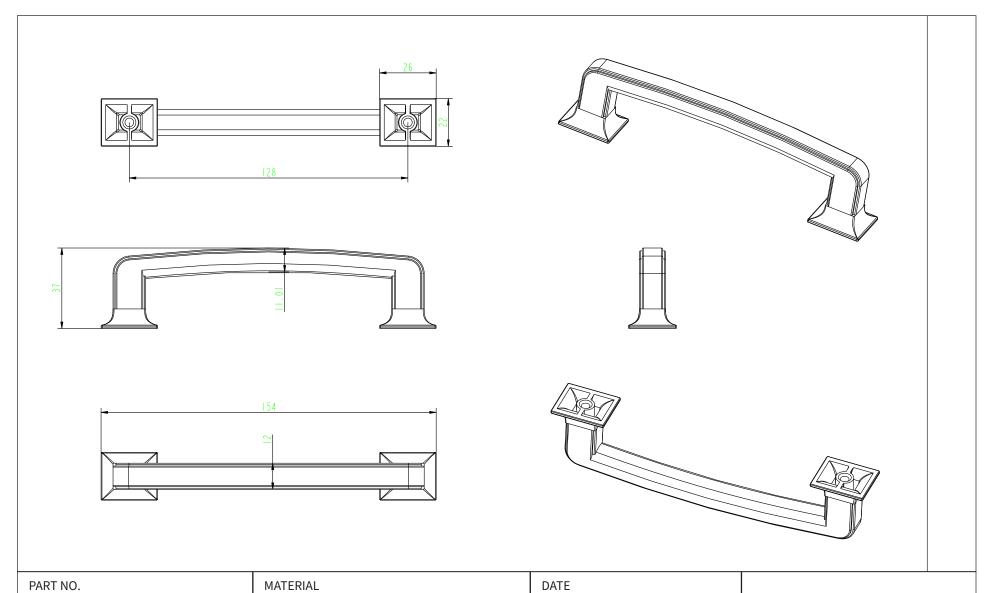

| 2043-1055-P                  | ZINC                                                | 07-18-2018                                                                                                                                                                                                          |
|------------------------------|-----------------------------------------------------|---------------------------------------------------------------------------------------------------------------------------------------------------------------------------------------------------------------------|
| COLLECTION HEARTHSTONE       | DESCRIPTION  HEARTHSTONE 128MM CC MATTE  BLACK PULL | PROPRIETARY AND CONFIDENTIAL THE INFORMATION CONTAINED IN THIS DRAWING IS THE SOLE PROPERTY OF BERENSON CORP. ANY REPRODUCTION IN PART OR AS A WHOLE WITHOUT THE WRITTEN PERMISSION OF BERENSON CORP IS PROHIBITED. |
| UNIT OF MEASURE  MILLIMETERS |                                                     |                                                                                                                                                                                                                     |