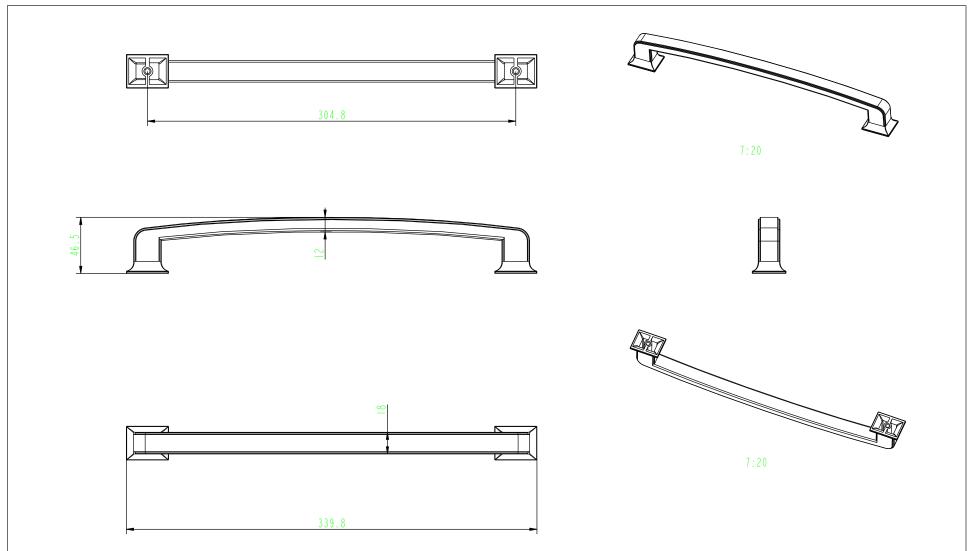

| PART NO.                        | MATERIAL                                                                                 | DATE                                                                                                                                                                                                                |                                                                                                                    |
|---------------------------------|------------------------------------------------------------------------------------------|---------------------------------------------------------------------------------------------------------------------------------------------------------------------------------------------------------------------|--------------------------------------------------------------------------------------------------------------------|
| 2036-1014-P                     | ZINC                                                                                     | 07-18-2018                                                                                                                                                                                                          | 2495 Main Street, Suite 111   Buffalo, NY Phone: 800.333.0578   Fax: 716.833.2402 Email: Info@BerensonHardware.com |
| COLLECTION  DESIGNERS GROUP TEN | DESCRIPTION  DESIGNERS GROUP TEN 12 INCH CC  POLISHED NICKEL HEARTHSTONE  APPLIANCE PULL | PROPRIETARY AND CONFIDENTIAL THE INFORMATION CONTAINED IN THIS DRAWING IS THE SOLE PROPERTY OF BERENSON CORP. ANY REPRODUCTION IN PART OR AS A WHOLE WITHOUT THE WRITTEN PERMISSION OF BERENSON CORP IS PROHIBITED. |                                                                                                                    |
| UNIT OF MEASURE MILLIMETERS     |                                                                                          |                                                                                                                                                                                                                     |                                                                                                                    |