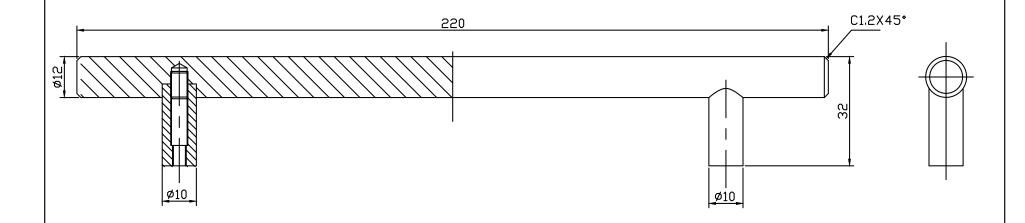

| PART NO.    | MATERIAL                       | DATE                                                                                                                           | _ |
|-------------|--------------------------------|--------------------------------------------------------------------------------------------------------------------------------|---|
| 2028-2026-P | STEEL                          | 6-2021                                                                                                                         |   |
| COLLECTION  | DESCRIPTION                    | PROPRIETARY AND CONFIDENTIAL THE INFORMATION CONTAINED IN THIS DRAWING IS THE SOLE PROPERTY OF BERENSON CORP. ANY REPRODUCTION |   |
| TEMPO       | TEMPO 160MM CC POLISHED CHROME |                                                                                                                                |   |
|             | T-BAR PULL                     | IN PART OR AS A WHOLE WITHOUT THE                                                                                              |   |