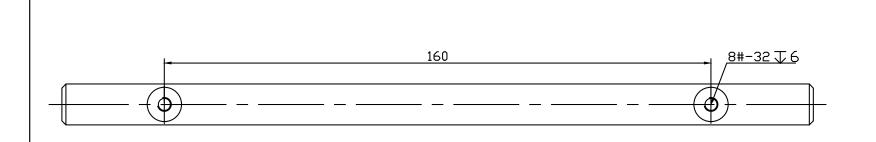

| PART NO.    | MATERIAL                       | DATE                                                                                                                           | _ |
|-------------|--------------------------------|--------------------------------------------------------------------------------------------------------------------------------|---|
| 2028-2026-P | STEEL                          | 6-2021                                                                                                                         |   |
| COLLECTION  | DESCRIPTION                    | PROPRIETARY AND CONFIDENTIAL THE INFORMATION CONTAINED IN THIS DRAWING IS THE SOLE PROPERTY OF BERENSON CORP. ANY REPRODUCTION |   |
| TEMPO       | TEMPO 160MM CC POLISHED CHROME |                                                                                                                                |   |
|             | T-BAR PULL                     | IN PART OR AS A WHOLE WITHOUT THE                                                                                              |   |