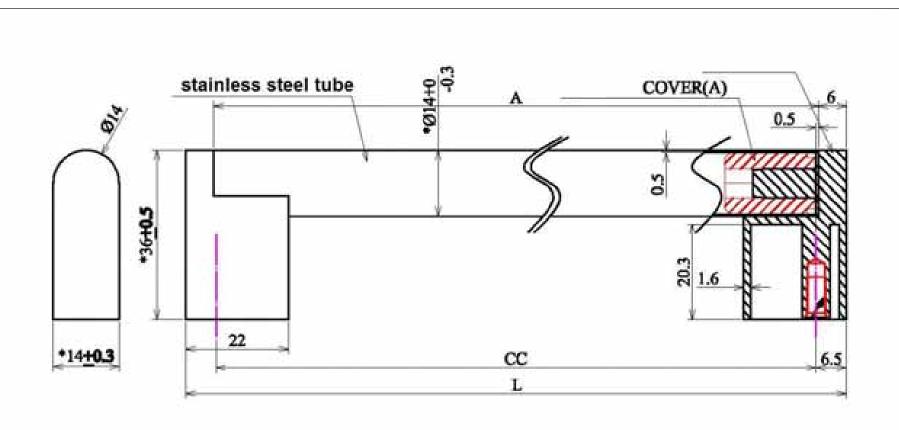

| PART NO.<br>2026-90SS-P     | MATERIAL STAINLESS STEEL                    | DATE<br>07-18-2018                                                                                                   | <b>≧</b> Berenson <sub>™</sub>                                              |
|-----------------------------|---------------------------------------------|----------------------------------------------------------------------------------------------------------------------|-----------------------------------------------------------------------------|
| COLLECTION STUDIO           | DESCRIPTION STUDIO 288MM CC STAINLESS STEEL | PROPRIETARY AND CONFIDENTIAL THE INFORMATION CONTAINED IN THIS DRAWING IS THE SOLE PROPERTY OF                       | 2495 Main Street, Suite 111   Buffalo, NY                                   |
| UNIT OF MEASURE MILLIMETERS | APPLIANCE PULL                              | BERENSON CORP. ANY REPRODUCTION IN PART OR AS A WHOLE WITHOUT THE WRITTEN PERMISSION OF BERENSON CORP IS PROHIBITED. | Phone: 800.333.0578   Fax: 716.833.2402<br>Email: Info@BerensonHardware.com |