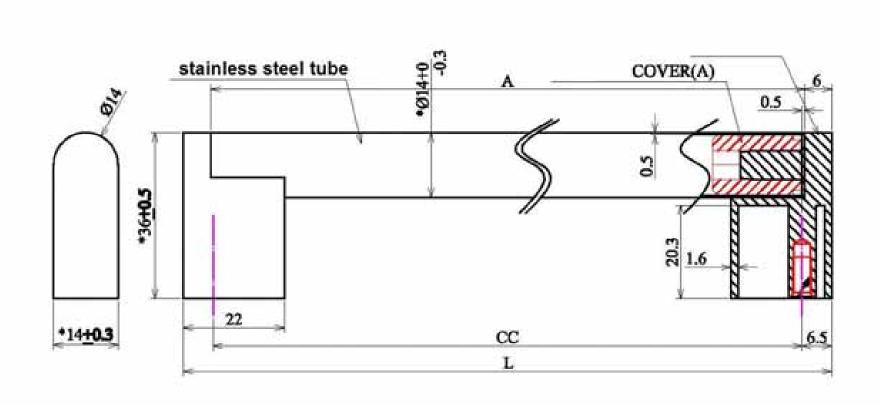

| PART NO.<br>2022-90SS-P     | MATERIAL STAINLESS STEEL                     | DATE<br>07-18-2018                                                                                                   | <b>≥</b> Berenson_ <sub>™</sub>                                             |
|-----------------------------|----------------------------------------------|----------------------------------------------------------------------------------------------------------------------|-----------------------------------------------------------------------------|
| COLLECTION STUDIO           | DESCRIPTION  STUDIO 160MM CC STAINLESS STEEL | PROPRIETARY AND CONFIDENTIAL THE INFORMATION CONTAINED IN THIS DRAWING IS THE SOLE PROPERTY OF                       | 2495 Main Street, Suite 111   Buffalo, NY                                   |
| UNIT OF MEASURE MILLIMETERS | PULL                                         | BERENSON CORP. ANY REPRODUCTION IN PART OR AS A WHOLE WITHOUT THE WRITTEN PERMISSION OF BERENSON CORP IS PROHIBITED. | Phone: 800.333.0578   Fax: 716.833.2402<br>Email: Info@BerensonHardware.com |