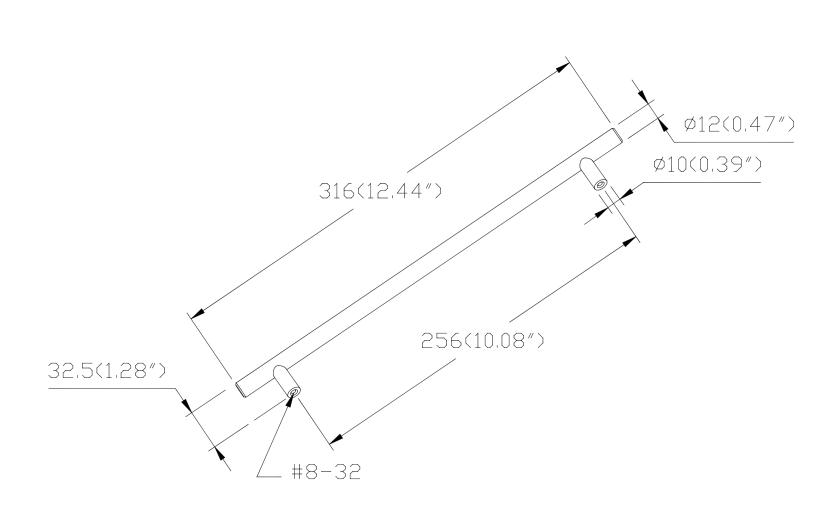

| PART NO.<br>2017-2026-P              | MATERIAL STEEL                             | DATE<br>07-18-2018                                                                                                             | <b>≥</b> Berenson_ ™                                                        |
|--------------------------------------|--------------------------------------------|--------------------------------------------------------------------------------------------------------------------------------|-----------------------------------------------------------------------------|
| COLLECTION TEMPO                     | DESCRIPTION TEMPO 256MM CC POLISHED CHROME | PROPRIETARY AND CONFIDENTIAL THE INFORMATION CONTAINED IN THIS DRAWING IS THE SOLE PROPERTY OF BERENSON CORP. ANY REPRODUCTION | 2495 Main Street, Suite 111   Buffalo, NY                                   |
| UNIT OF MEASURE MILLIMETERS (INCHES) | BAR APPLIANCE PULL                         | IN PART OR AS A WHOLE WITHOUT THE WRITTEN PERMISSION OF BERENSON CORP IS PROHIBITED.                                           | Phone: 800.333.0578   Fax: 716.833.2402<br>Email: Info@BerensonHardware.com |