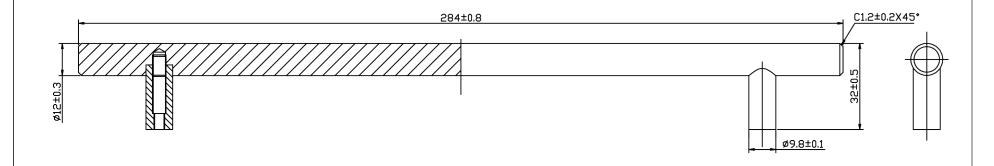

CORP IS PROHIBITED.

| PART NO.<br>2016-2026-P | MATERIAL<br>STEEL                          | DATE <b>04-25-2019</b>                                                                           |
|-------------------------|--------------------------------------------|--------------------------------------------------------------------------------------------------|
| COLLECTION TEMPO        | DESCRIPTION TEMPO 224MM CC POLISHED CHROME | PROPRIETARY AND CONFIDENTIAL THE INFORMATION CONTAINED IN THIS DRAWING IS THE SOLE PROPERTY OF   |
| UNIT OF MEASURE         | BAR PULL                                   | BERENSON CORP. ANY REPRODUCTION IN PART OR AS A WHOLE WITHOUT THE WRITTEN PERMISSION OF BERENSON |

**MILLIMETERS** 

2495 Main Street, Suite 111 | Buffalo, NY Phone: 800.333.0578 | Fax: 716.833.2402 Email: Info@BerensonHardware.com