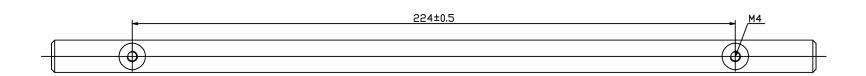

CORP IS PROHIBITED.

| PART NO.<br>2016-2026-P | MATERIAL<br>STEEL                          | DATE <b>04-25-2019</b>                                                                           |
|-------------------------|--------------------------------------------|--------------------------------------------------------------------------------------------------|
| COLLECTION TEMPO        | DESCRIPTION TEMPO 224MM CC POLISHED CHROME | PROPRIETARY AND CONFIDENTIAL THE INFORMATION CONTAINED IN THIS DRAWING IS THE SOLE PROPERTY OF   |
| UNIT OF MEASURE         | BAR PULL                                   | BERENSON CORP. ANY REPRODUCTION IN PART OR AS A WHOLE WITHOUT THE WRITTEN PERMISSION OF BERENSON |