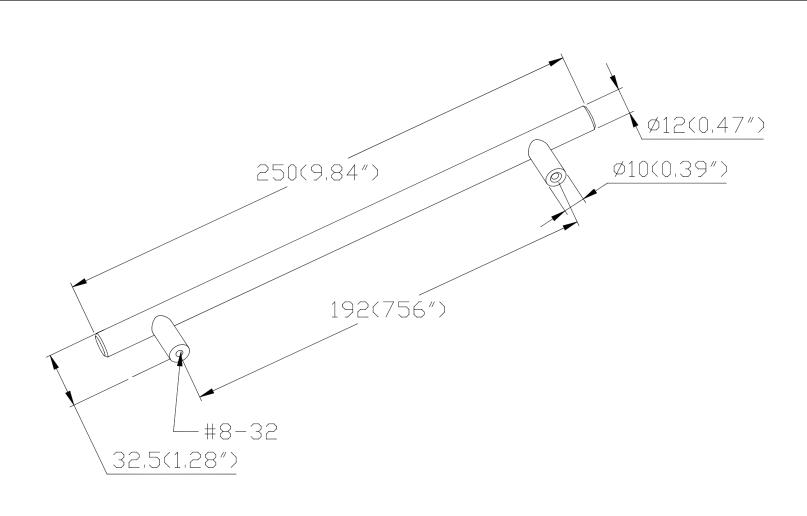

| PART NO.<br>2015-2026-P              | MATERIAL STEEL                             | DATE <b>07-18-2018</b>                                                                                                         | <b>≧</b> Berenson <sub>™</sub>                                              |
|--------------------------------------|--------------------------------------------|--------------------------------------------------------------------------------------------------------------------------------|-----------------------------------------------------------------------------|
| COLLECTION TEMPO                     | DESCRIPTION TEMPO 192MM CC POLISHED CHROME | PROPRIETARY AND CONFIDENTIAL THE INFORMATION CONTAINED IN THIS DRAWING IS THE SOLE PROPERTY OF BERENSON CORP. ANY REPRODUCTION | 2495 Main Street, Suite 111   Buffalo, NY                                   |
| UNIT OF MEASURE MILLIMETERS (INCHES) | BAR PULL                                   | IN PART OR AS A WHOLE WITHOUT THE WRITTEN PERMISSION OF BERENSON CORP IS PROHIBITED.                                           | Phone: 800.333.0578   Fax: 716.833.2402<br>Email: Info@BerensonHardware.com |