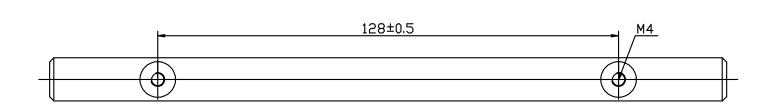

| PART NO.<br>2014-2026-P     | MATERIAL STEEL                             | DATE<br><b>04-25-2019</b>                                                                                                      |
|-----------------------------|--------------------------------------------|--------------------------------------------------------------------------------------------------------------------------------|
| COLLECTION TEMPO            | DESCRIPTION TEMPO 128MM CC POLISHED CHROME | PROPRIETARY AND CONFIDENTIAL THE INFORMATION CONTAINED IN THIS DRAWING IS THE SOLE PROPERTY OF BERENSON CORP. ANY REPRODUCTION |
| UNIT OF MEASURE MILLIMETERS | BAR PULL                                   | IN PART OR AS A WHOLE WITHOUT THE WRITTEN PERMISSION OF BERENSON CORP IS PROHIBITED.                                           |