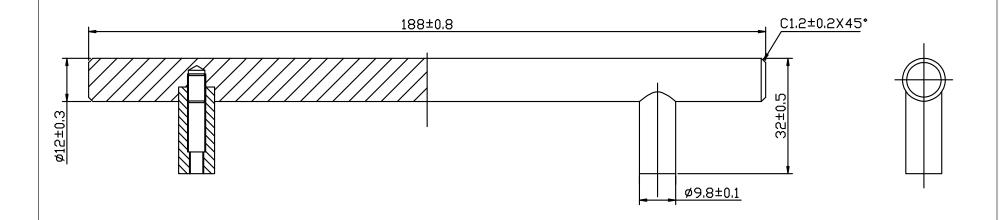

| PART NO.<br>2014-2026-P     | MATERIAL STEEL                             | DATE<br><b>04-25-2019</b>                                                                                                      |
|-----------------------------|--------------------------------------------|--------------------------------------------------------------------------------------------------------------------------------|
| COLLECTION TEMPO            | DESCRIPTION TEMPO 128MM CC POLISHED CHROME | PROPRIETARY AND CONFIDENTIAL THE INFORMATION CONTAINED IN THIS DRAWING IS THE SOLE PROPERTY OF BERENSON CORP. ANY REPRODUCTION |
| UNIT OF MEASURE MILLIMETERS | BAR PULL                                   | IN PART OR AS A WHOLE WITHOUT THE WRITTEN PERMISSION OF BERENSON CORP IS PROHIBITED.                                           |