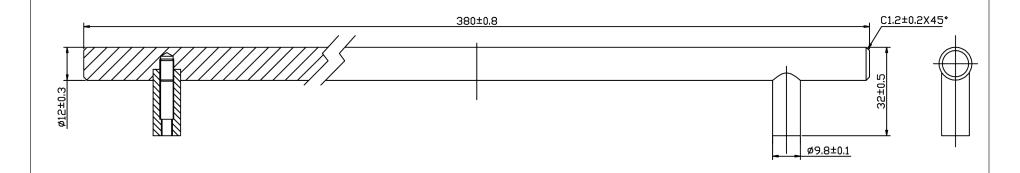

CORP IS PROHIBITED.

| PART NO.<br>2006-2026-P | MATERIAL STEEL                             | DATE<br>03-06-2019                                                                               |
|-------------------------|--------------------------------------------|--------------------------------------------------------------------------------------------------|
| COLLECTION TEMPO        | DESCRIPTION TEMPO 320MM CC POLISHED CHROME | PROPRIETARY AND CONFIDENTIAL THE INFORMATION CONTAINED IN THIS DRAWING IS THE SOLE PROPERTY OF   |
| UNIT OF MEASURE         | PULL                                       | BERENSON CORP. ANY REPRODUCTION IN PART OR AS A WHOLE WITHOUT THE WRITTEN PERMISSION OF BERENSON |