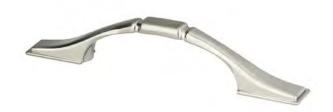

## 1786-1BPN-P

Traditional Advantage One 3 inch CC Brushed Nickel Squared End Pull

## **Product Specifications**

All dimensions listed in inches unless otherwise specified.

| Collection       | TRADITIONAL ADVANTAGE ONE | Length                | 4 5/16IN.                         |
|------------------|---------------------------|-----------------------|-----------------------------------|
| Product Type     | PULL                      | Width                 | <sup>7</sup> ∕16 <b>IN.</b>       |
| Finish           | BRUSHED NICKEL            | Height/<br>Projection | <sup>15</sup> ∕16IN.              |
| Material         | ZINC                      | Base                  | %16IN.                            |
| Center to Center | 3in.                      | Тар                   | 8-32 Comes with two 1in. screws   |
|                  |                           | Hand Clearance        | <sup>23</sup> / <sub>32</sub> IN. |