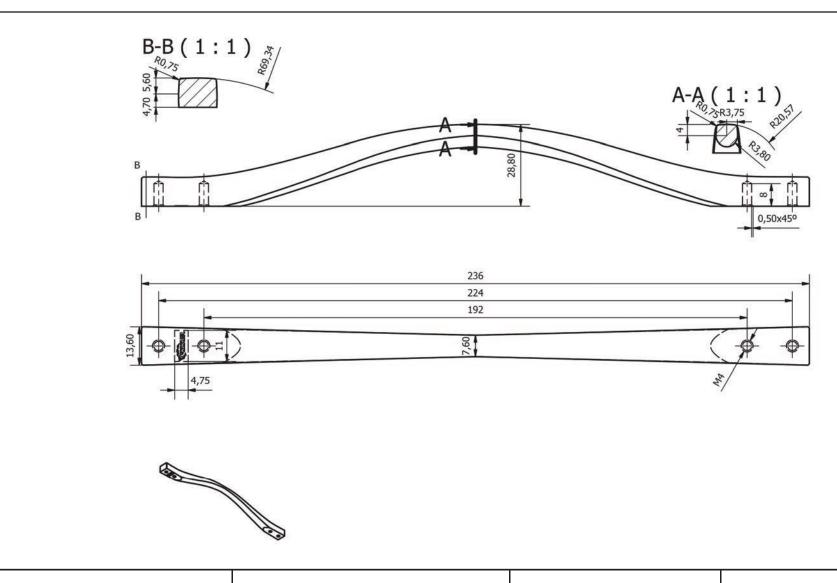

| PART NO.        | MATERIAL                                   | DATE                                                                                                                             |
|-----------------|--------------------------------------------|----------------------------------------------------------------------------------------------------------------------------------|
| 1350-1RSG-C     | ZINC                                       | 7-2023                                                                                                                           |
| COLLECTION      | DESCRIPTION                                | PROPRIETARY AND CONFIDENTIAL THE INFORMATION CONTAINED IN THIS                                                                   |
| FLUID           | FLUID 192MM AND 224MM CC ROSE<br>GOLD PULL | DRAWING IS THE SOLE PROPERTY OF BERENSON CORP. ANY REPRODUCTION IN PART OR AS A WHOLE WITHOUT THE WRITTEN PERMISSION OF BERENSON |
| UNIT OF MEASURE |                                            |                                                                                                                                  |
| MILLIMETERS     |                                            | CORP IS PROHIBITED.                                                                                                              |