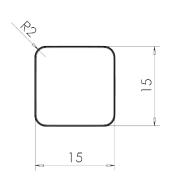

| PART NO.<br>1344-1055-C     | MATERIAL ZINC                             | DATE <b>1-2023</b>                                                                                                             | R. Christe                                                                        |
|-----------------------------|-------------------------------------------|--------------------------------------------------------------------------------------------------------------------------------|-----------------------------------------------------------------------------------|
| COLLECTION MINI             | DESCRIPTION  MINI BLACK SMALL SQUARE KNOB | PROPRIETARY AND CONFIDENTIAL THE INFORMATION CONTAINED IN THIS DRAWING IS THE SOLE PROPERTY OF BERENSON CORP. ANY REPRODUCTION | 2495 Main Street, Suite 13<br>Phone: 800.333.0578   Fax<br>Email: Info@BerensonHa |
| UNIT OF MEASURE MILLIMETERS |                                           | IN PART OR AS A WHOLE WITHOUT THE WRITTEN PERMISSION OF BERENSON CORP IS PROHIBITED.                                           |                                                                                   |