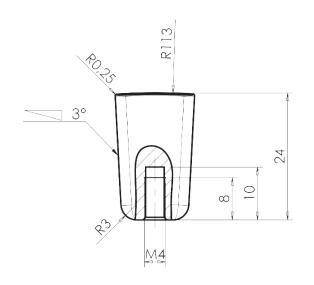

| PART NO.<br>1344-1055-C     | MATERIAL ZINC                             | DATE <b>1-2023</b>                                                                                                             | R. Christe                                                                        |
|-----------------------------|-------------------------------------------|--------------------------------------------------------------------------------------------------------------------------------|-----------------------------------------------------------------------------------|
| COLLECTION MINI             | DESCRIPTION  MINI BLACK SMALL SQUARE KNOB | PROPRIETARY AND CONFIDENTIAL THE INFORMATION CONTAINED IN THIS DRAWING IS THE SOLE PROPERTY OF BERENSON CORP. ANY REPRODUCTION | 2495 Main Street, Suite 13<br>Phone: 800.333.0578   Fax<br>Email: Info@BerensonHa |
| UNIT OF MEASURE MILLIMETERS |                                           | IN PART OR AS A WHOLE WITHOUT THE WRITTEN PERMISSION OF BERENSON CORP IS PROHIBITED.                                           |                                                                                   |