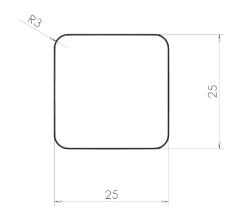

| PART NO.<br>1332-10CG-C | MATERIAL ZINC                        | DATE 1-2023                                                                                                                                          | D. Claristanasan                                                                                                         |
|-------------------------|--------------------------------------|------------------------------------------------------------------------------------------------------------------------------------------------------|--------------------------------------------------------------------------------------------------------------------------|
| 1332 1000 0             | 2.110                                | 1 2023                                                                                                                                               | R. Christensen                                                                                                           |
| COLLECTION              | DESCRIPTION                          | PROPRIETARY AND CONFIDENTIAL THE INFORMATION CONTAINED IN THIS                                                                                       | by Berenson_                                                                                                             |
| MINI                    | MINI CHARCOAL GRAY LARGE SQUARE KNOB | DRAWING IS THE SOLE PROPERTY OF BERENSON CORP. ANY REPRODUCTION IN PART OR AS A WHOLE WITHOUT THE WRITTEN PERMISSION OF BERENSON CORP IS PROHIBITED. | 2495 Main Street, Suite 111   Buffalo, NY<br>Phone: 800.333.0578   Fax: 716.833.2402<br>Email: Info@BerensonHardware.com |
| UNIT OF MEASURE         |                                      |                                                                                                                                                      |                                                                                                                          |
| MILLIMETERS             |                                      |                                                                                                                                                      |                                                                                                                          |