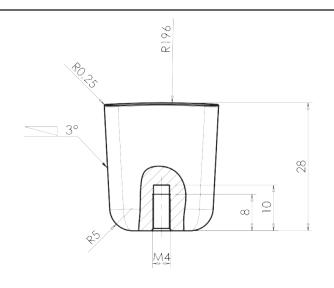

| PART NO.<br>1332-10CG-C | MATERIAL ZINC                        | DATE 1-2023                                                                                                                                          | D. Claristanasan                                                                                                         |
|-------------------------|--------------------------------------|------------------------------------------------------------------------------------------------------------------------------------------------------|--------------------------------------------------------------------------------------------------------------------------|
| 1332 1000 0             | 2.110                                | 1 2023                                                                                                                                               | R. Christensen                                                                                                           |
| COLLECTION              | DESCRIPTION                          | PROPRIETARY AND CONFIDENTIAL THE INFORMATION CONTAINED IN THIS                                                                                       | by Berenson_                                                                                                             |
| MINI                    | MINI CHARCOAL GRAY LARGE SQUARE KNOB | DRAWING IS THE SOLE PROPERTY OF BERENSON CORP. ANY REPRODUCTION IN PART OR AS A WHOLE WITHOUT THE WRITTEN PERMISSION OF BERENSON CORP IS PROHIBITED. | 2495 Main Street, Suite 111   Buffalo, NY<br>Phone: 800.333.0578   Fax: 716.833.2402<br>Email: Info@BerensonHardware.com |
| UNIT OF MEASURE         |                                      |                                                                                                                                                      |                                                                                                                          |
| MILLIMETERS             |                                      |                                                                                                                                                      |                                                                                                                          |