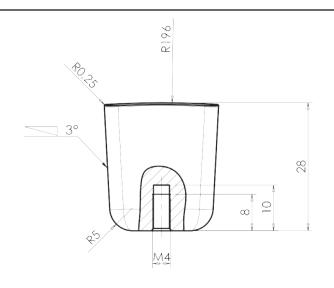

| PART NO.  1330-1BPN-C | MATERIAL ZINC                            | DATE 1-2023                                                                                                                                          |                                                                                                                          |
|-----------------------|------------------------------------------|------------------------------------------------------------------------------------------------------------------------------------------------------|--------------------------------------------------------------------------------------------------------------------------|
| 1550-1DFN-C           | ZINC                                     | 1-2023                                                                                                                                               | l R. Christensen I                                                                                                       |
| COLLECTION            | DESCRIPTION                              | PROPRIETARY AND CONFIDENTIAL THE INFORMATION CONTAINED IN THIS                                                                                       | by Berenson_                                                                                                             |
| MINI                  | MINI BRUSHED NICKEL LARGE<br>SQUARE KNOB | DRAWING IS THE SOLE PROPERTY OF BERENSON CORP. ANY REPRODUCTION IN PART OR AS A WHOLE WITHOUT THE WRITTEN PERMISSION OF BERENSON CORP IS PROHIBITED. | 2495 Main Street, Suite 111   Buffalo, NY<br>Phone: 800.333.0578   Fax: 716.833.2402<br>Email: Info@BerensonHardware.com |
| UNIT OF MEASURE       |                                          |                                                                                                                                                      |                                                                                                                          |
| MILLIMETERS           |                                          |                                                                                                                                                      |                                                                                                                          |