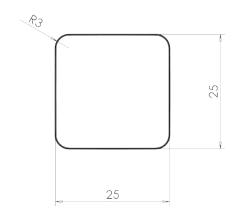

| PART NO.  1330-1BPN-C | MATERIAL ZINC                            | DATE 1-2023                                                                                                                                          |                                                                                                                          |
|-----------------------|------------------------------------------|------------------------------------------------------------------------------------------------------------------------------------------------------|--------------------------------------------------------------------------------------------------------------------------|
| 1550-1DFN-C           | ZINC                                     | 1-2023                                                                                                                                               | l R. Christensen I                                                                                                       |
| COLLECTION            | DESCRIPTION                              | PROPRIETARY AND CONFIDENTIAL THE INFORMATION CONTAINED IN THIS                                                                                       | by Berenson_                                                                                                             |
| MINI                  | MINI BRUSHED NICKEL LARGE<br>SQUARE KNOB | DRAWING IS THE SOLE PROPERTY OF BERENSON CORP. ANY REPRODUCTION IN PART OR AS A WHOLE WITHOUT THE WRITTEN PERMISSION OF BERENSON CORP IS PROHIBITED. | 2495 Main Street, Suite 111   Buffalo, NY<br>Phone: 800.333.0578   Fax: 716.833.2402<br>Email: Info@BerensonHardware.com |
| UNIT OF MEASURE       |                                          |                                                                                                                                                      |                                                                                                                          |
| MILLIMETERS           |                                          |                                                                                                                                                      |                                                                                                                          |