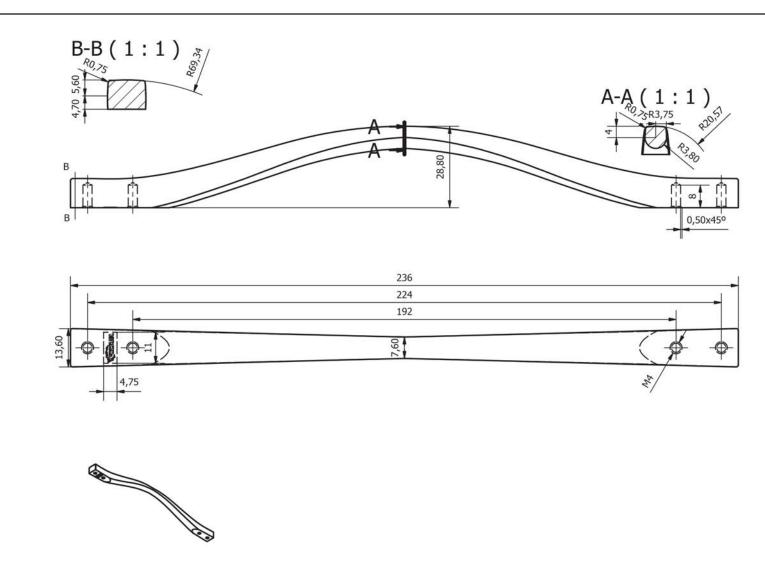

| PART NO.        | MATERIAL                                         | DATE                                                                                                                                                                                            |
|-----------------|--------------------------------------------------|-------------------------------------------------------------------------------------------------------------------------------------------------------------------------------------------------|
| 1327-1026-C     | ZINC                                             | 1-2023                                                                                                                                                                                          |
| COLLECTION      | DESCRIPTION                                      | PROPRIETARY AND CONFIDENTIAL THE INFORMATION CONTAINED IN THIS DRAWING IS THE SOLE PROPERTY OF BERENSON CORP. ANY REPRODUCTION IN PART OR AS A WHOLE WITHOUT THE WRITTEN PERMISSION OF BERENSON |
| FLUID           | FLUID 192MM AND 224MM CC<br>POLISHED CHROME PULL |                                                                                                                                                                                                 |
| UNIT OF MEASURE |                                                  |                                                                                                                                                                                                 |
| MULIMETEDS      |                                                  | CORP IS PROHIBITED.                                                                                                                                                                             |