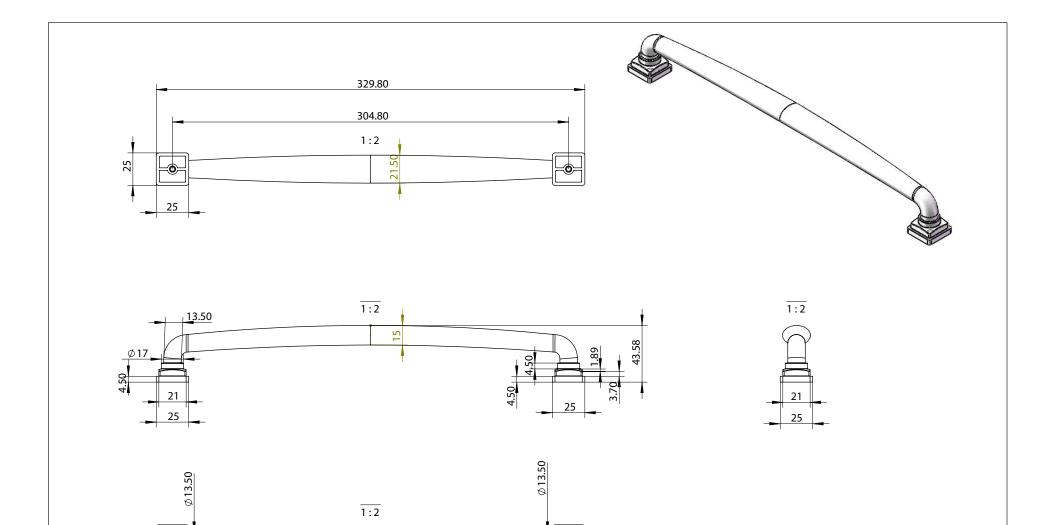

| PART NO.             | MATERIAL                                                     | DATE                                                                                                                           |
|----------------------|--------------------------------------------------------------|--------------------------------------------------------------------------------------------------------------------------------|
| 1303-10VB-P          | ZINC                                                         | 07-18-2018                                                                                                                     |
| COLLECTION           | DESCRIPTION TAIL OPEN TRADITIONAL 12 INCH CC                 | PROPRIETARY AND CONFIDENTIAL THE INFORMATION CONTAINED IN THIS DRAWING IS THE SOLE PROPERTY OF BERENSON CORP. ANY REPRODUCTION |
| TAILORED TRADITIONAL | TAILORED TRADITIONAL 12 INCH CC VERONA BRONZE APPLIANCE PULL |                                                                                                                                |