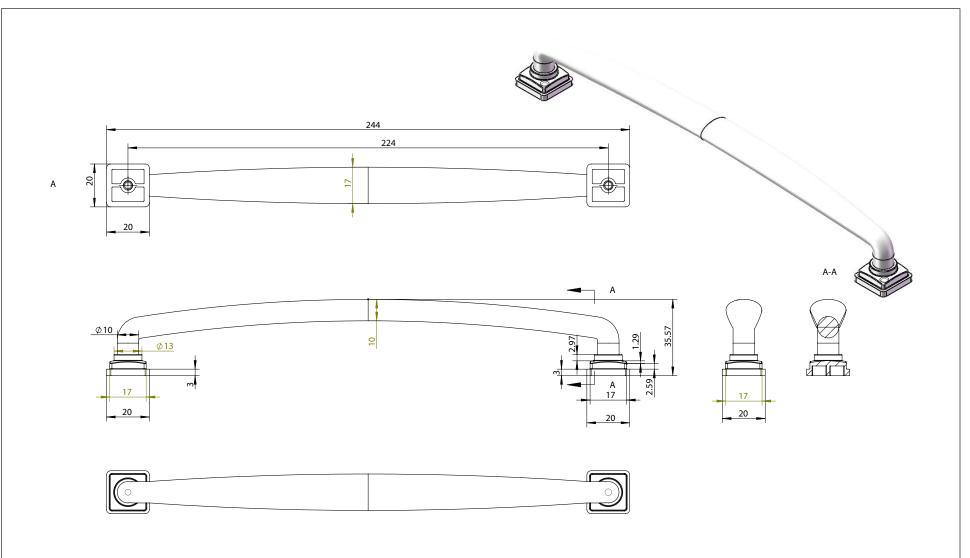

| PART NO.<br>1300-1MDB-P                                     | MATERIAL ZINC                                                                  | DATE<br>07-18-2018                                                                                                                                                                                                  |                                                                                                                    |
|-------------------------------------------------------------|--------------------------------------------------------------------------------|---------------------------------------------------------------------------------------------------------------------------------------------------------------------------------------------------------------------|--------------------------------------------------------------------------------------------------------------------|
| COLLECTION TAILORED TRADITIONAL UNIT OF MEASURE MILLIMETERS | DESCRIPTION  TAILORED TRADITIONAL 224MM CC  MODERN BRUSHED GOLD APPLIANCE PULL | PROPRIETARY AND CONFIDENTIAL THE INFORMATION CONTAINED IN THIS DRAWING IS THE SOLE PROPERTY OF BERENSON CORP. ANY REPRODUCTION IN PART OR AS A WHOLE WITHOUT THE WRITTEN PERMISSION OF BERENSON CORP IS PROHIBITED. | 2495 Main Street, Suite 111   Buffalo, NY Phone: 800.333.0578   Fax: 716.833.2402 Email: Info@BerensonHardware.com |
|                                                             |                                                                                |                                                                                                                                                                                                                     |                                                                                                                    |