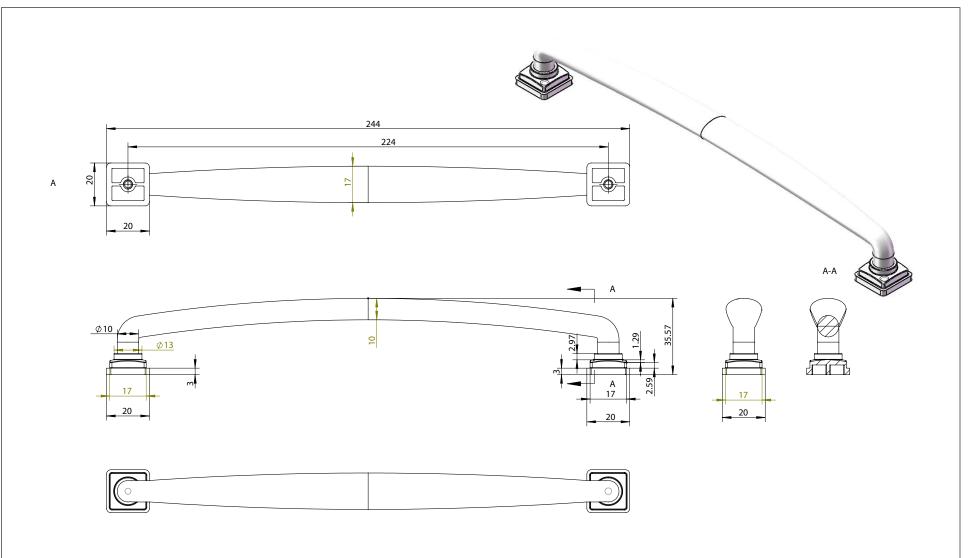

| PART NO.<br>1298-1014-P         | MATERIAL ZINC                              | DATE <b>07-18-2018</b>                                                                                               | <b>Berenson</b> <sub>™</sub>                                                |
|---------------------------------|--------------------------------------------|----------------------------------------------------------------------------------------------------------------------|-----------------------------------------------------------------------------|
| COLLECTION TAILORED TRADITIONAL | DESCRIPTION  TAILORED TRADITIONAL 224MM CC | PROPRIETARY AND CONFIDENTIAL THE INFORMATION CONTAINED IN THIS DRAWING IS THE SOLE PROPERTY OF                       | 2495 Main Street, Suite 111   Buffalo, NY                                   |
| UNIT OF MEASURE MILLIMETERS     | POLISHED NICKEL APPLIANCE PULL             | BERENSON CORP. ANY REPRODUCTION IN PART OR AS A WHOLE WITHOUT THE WRITTEN PERMISSION OF BERENSON CORP IS PROHIBITED. | Phone: 800.333.0578   Fax: 716.833.2402<br>Email: Info@BerensonHardware.com |