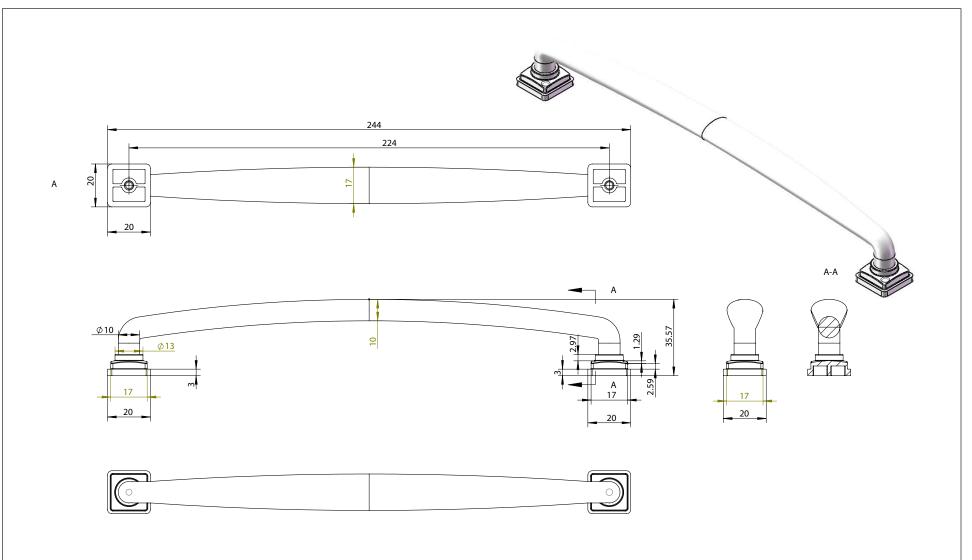

| PART NO.<br>1296-1BPN-P         | MATERIAL ZINC                                               | DATE<br>07-18-2018                                                                                                                                                                                                  |
|---------------------------------|-------------------------------------------------------------|---------------------------------------------------------------------------------------------------------------------------------------------------------------------------------------------------------------------|
| COLLECTION TAILORED TRADITIONAL | TAILORED TRADITIONAL 224MM CC BRUSHED NICKEL APPLIANCE PULL | PROPRIETARY AND CONFIDENTIAL THE INFORMATION CONTAINED IN THIS DRAWING IS THE SOLE PROPERTY OF BERENSON CORP. ANY REPRODUCTION IN PART OR AS A WHOLE WITHOUT THE WRITTEN PERMISSION OF BERENSON CORP IS PROHIBITED. |
| UNIT OF MEASURE MILLIMETERS     |                                                             |                                                                                                                                                                                                                     |