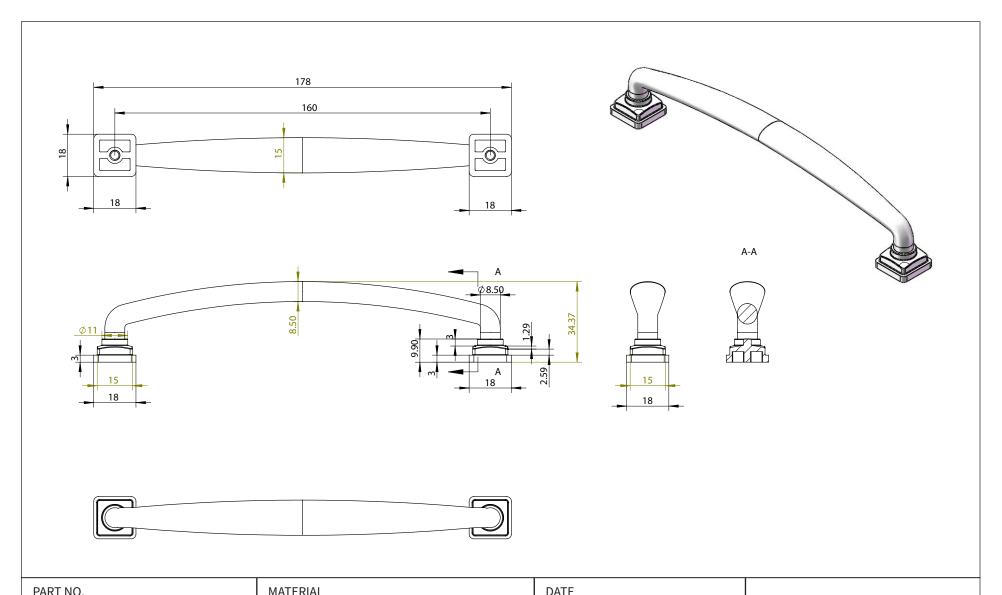

| 1292-1014-P                     | ZINC                                      | 07-18-2018                                                                                                           | <b>≧</b> Berenson <sub>™</sub>                                              |
|---------------------------------|-------------------------------------------|----------------------------------------------------------------------------------------------------------------------|-----------------------------------------------------------------------------|
| COLLECTION TAILORED TRADITIONAL | DESCRIPTION TAILORED TRADITIONAL 160MM CC | PROPRIETARY AND CONFIDENTIAL THE INFORMATION CONTAINED IN THIS DRAWING IS THE SOLE PROPERTY OF                       | 2495 Main Street, Suite 111   Buffalo, NY                                   |
| UNIT OF MEASURE MILLIMETERS     | POLISHED NICKEL PULL                      | BERENSON CORP. ANY REPRODUCTION IN PART OR AS A WHOLE WITHOUT THE WRITTEN PERMISSION OF BERENSON CORP IS PROHIBITED. | Phone: 800.333.0578   Fax: 716.833.2402<br>Email: Info@BerensonHardware.com |