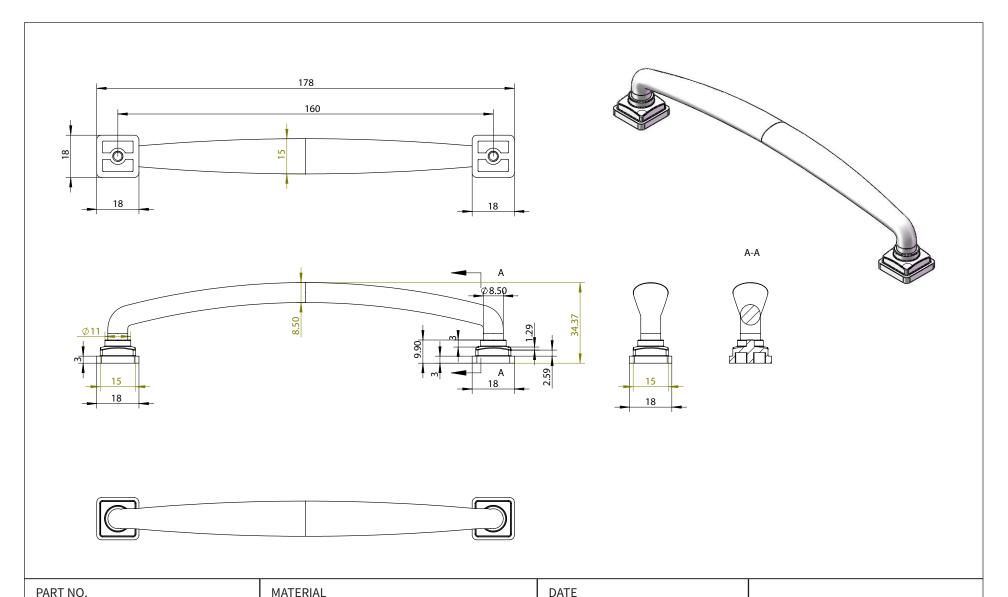

| 1290-1BPN-P                     | ZINC                          | 07-18-2018                                                                                                                     | <b>Berenson</b>                                                             |
|---------------------------------|-------------------------------|--------------------------------------------------------------------------------------------------------------------------------|-----------------------------------------------------------------------------|
| COLLECTION TAILORED TRADITIONAL | TAILORED TRADITIONAL 160MM CC | PROPRIETARY AND CONFIDENTIAL THE INFORMATION CONTAINED IN THIS DRAWING IS THE SOLE PROPERTY OF BERENSON CORP. ANY REPRODUCTION | 2495 Main Street, Suite 111   Buffalo, NY                                   |
| UNIT OF MEASURE MILLIMETERS     | BRUSHED NICKEL PULL           | IN PART OR AS A WHOLE WITHOUT THE WRITTEN PERMISSION OF BERENSON CORP IS PROHIBITED.                                           | Phone: 800.333.0578   Fax: 716.833.2402<br>Email: Info@BerensonHardware.com |