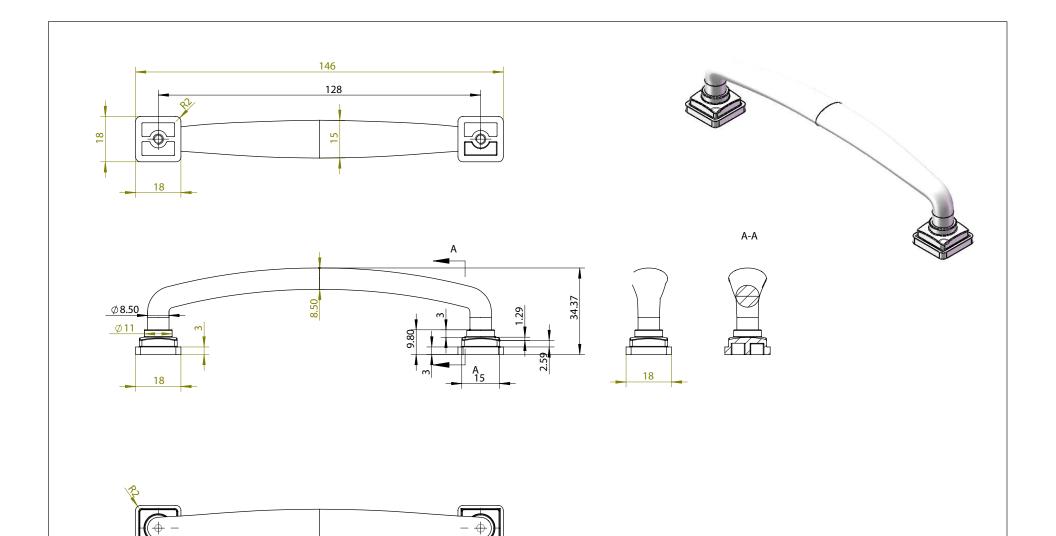

| PART NO.                        | MATERIAL                                                           | DATE                                                                                                                                                                                                                |
|---------------------------------|--------------------------------------------------------------------|---------------------------------------------------------------------------------------------------------------------------------------------------------------------------------------------------------------------|
| 1288-1MDB-P                     | ZINC                                                               | 07-18-2018                                                                                                                                                                                                          |
| COLLECTION TAILORED TRADITIONAL | DESCRIPTION TAILORED TRADITIONAL 128MM CC MODERN BRUSHED GOLD PULL | PROPRIETARY AND CONFIDENTIAL THE INFORMATION CONTAINED IN THIS DRAWING IS THE SOLE PROPERTY OF BERENSON CORP. ANY REPRODUCTION IN PART OR AS A WHOLE WITHOUT THE WRITTEN PERMISSION OF BERENSON CORP IS PROHIBITED. |
| UNIT OF MEASURE MILLIMETERS     |                                                                    |                                                                                                                                                                                                                     |