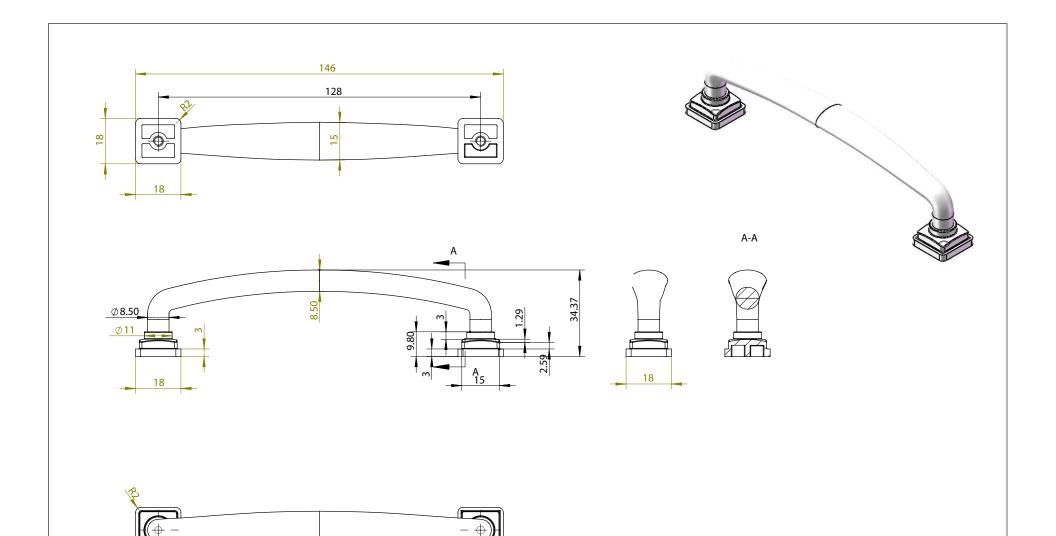

CORP IS PROHIBITED.

|  | PART NO.                        | MATERIAL                                  | DATE                                                                                                                           |
|--|---------------------------------|-------------------------------------------|--------------------------------------------------------------------------------------------------------------------------------|
|  | 1287-1055-P                     | ZINC                                      | 07-18-2018                                                                                                                     |
|  | COLLECTION TAILORED TRADITIONAL | DESCRIPTION TAILORED TRADITIONAL 128MM CC | PROPRIETARY AND CONFIDENTIAL THE INFORMATION CONTAINED IN THIS DRAWING IS THE SOLE PROPERTY OF BERENSON CORP. ANY REPRODUCTION |
|  | TAILORED TRADITIONAL            | MATTE BLACK PULL                          |                                                                                                                                |
|  | UNIT OF MEASURE                 | MATTE BLACK FOLL                          | IN PART OR AS A WHOLE WITHOUT THE                                                                                              |
|  |                                 |                                           | WRITTEN PERMISSION OF BERENSON                                                                                                 |