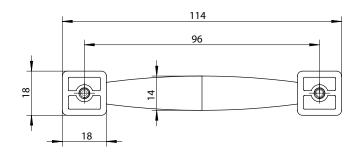

| 1278-1BPN-P          | 2                                       |
|----------------------|-----------------------------------------|
| COLLECTION           | [                                       |
| TAILORED TRADITIONAL | ֡֟֝֟֓֓֓֓֓֓֓֓֓֓֓֓֓֓֓֓֓֓֓֓֓֓֓֓֓֓֓֓֓֓֓֓֓֓֓ |
| UNIT OF MEASURE      | ١.                                      |
| MILLIMETERS          |                                         |

PART NO.

MATERIAL ZINC

21110

**DESCRIPTION** 

TAILORED TRADITIONAL 96MM CC BRUSHED NICKEL PULL

DATE

07-18-2018

PROPRIETARY AND CONFIDENTIAL