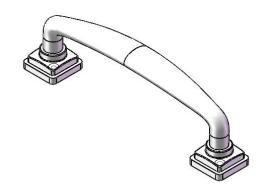

PART NO.

MATERIAL ZINC

21110

**DESCRIPTION** 

TAILORED TRADITIONAL 96MM CC BRUSHED NICKEL PULL

DATE

07-18-2018

PROPRIETARY AND CONFIDENTIAL