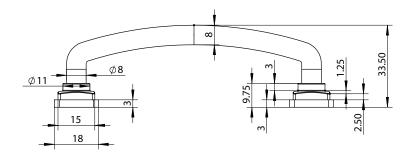

| 1278-1BPN-P          | 2                                       |
|----------------------|-----------------------------------------|
| COLLECTION           | [                                       |
| TAILORED TRADITIONAL | ֡֟֝֟֓֓֓֓֓֓֓֓֓֓֓֓֓֓֓֓֓֓֓֓֓֓֓֓֓֓֓֓֓֓֓֓֓֓֓ |
| UNIT OF MEASURE      | ١.                                      |
| MILLIMETERS          |                                         |

PART NO.

MATERIAL ZINC

21110

**DESCRIPTION** 

TAILORED TRADITIONAL 96MM CC BRUSHED NICKEL PULL

DATE

07-18-2018

PROPRIETARY AND CONFIDENTIAL