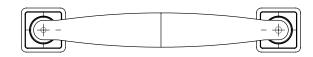

| 1278-1BPN-P          | 2                                       |
|----------------------|-----------------------------------------|
| COLLECTION           | [                                       |
| TAILORED TRADITIONAL | ֡֟֝֟֓֓֓֓֓֓֓֓֓֓֓֓֓֓֓֓֓֓֓֓֓֓֓֓֓֓֓֓֓֓֓֓֓֓֓ |
| UNIT OF MEASURE      | ١.                                      |
| MILLIMETERS          |                                         |

PART NO.

MATERIAL ZINC

21110

**DESCRIPTION** 

TAILORED TRADITIONAL 96MM CC BRUSHED NICKEL PULL

DATE

07-18-2018

PROPRIETARY AND CONFIDENTIAL